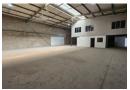

## 537m2 Warehouse To Let in Secure Park Kya Sands

Presenting a leasing opportunity within a secure industrial park in the sought-after Kya Sands industrial node, this 537m2 warehouse is now available. The property provides a substantial space, measuring 537m2, with a generously sized on-grade roller shutter door facilitating convenient access to the expansive warehouse floor. Internally, the warehouse is characterized by smooth, level flooring, an impressive eave height, and ample natural lighting streaming in through the roof, cultivating an inviting and well-lit workspace.

The unit is adeptly equipped with 3-phase power, ensuring reliability for a variety of operational needs. Beyond the warehouse space, the property features a well-maintained office component comprising multiple offices of varying sizes. Additionally, it