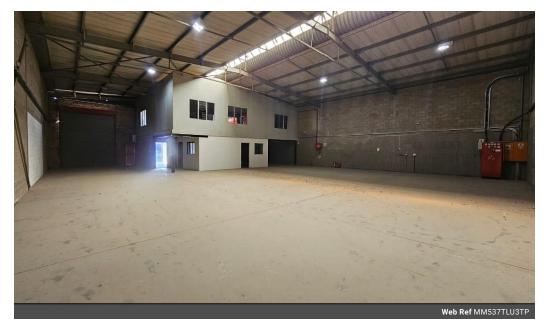

## 537m2 Warehouse To Let in Secure Park Kya Sands

Presenting a leasing opportunity within a secure industrial park in the sought-after Kya Sands industrial node, this 537m2 warehouse is now available. The property provides a substantial space, measuring 537m2, with a generously sized on-grade roller shutter door facilitating convenient access to the expansive warehouse floor. Internally, the warehouse is characterized by smooth, level flooring, an impressive eave height, and ample natural lighting streaming in through the roof, cultivating an inviting and well-lit workspace.

The unit is adeptly equipped with 3-phase power, ensuring reliability for a variety of operational needs. Beyond the warehouse space, the property features a well-maintained office component comprising multiple offices of varying sizes. Additionally, it