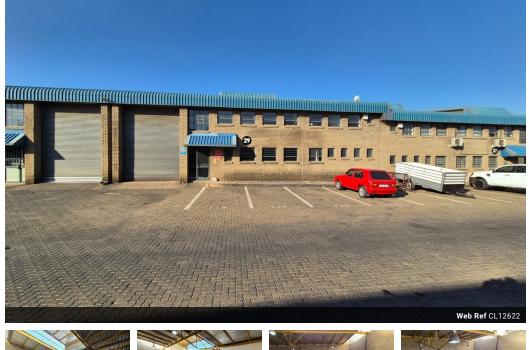

## Versatile 580m<sup>2</sup> Warehouse in Secure Kya Sands Industrial Village

Position your business for success with this spacious 580m<sup>2</sup> warehouse in the sought-after Kya Sands industrial precinct. Designed for efficiency and security, the unit features a high on-grade roller shutter door, smooth level flooring, and excellent eave height for optimized operations. Abundant natural light, a reliable three-phase power supply, and staff ablution facilities with changing rooms create a highly functional workspace. The park accommodates Superlink truck access and offers backup generators and a steady water supply to ensure uninterrupted operations.

## Features

Zoning Industrial

Interior Power 3 Phase Power Amps

Yes

150

**Exterior** Security Open Parking Bays Sizes Floor Size Land Size Building Height

580m² 20,000m² 10m

https://www.newpointproperty.co.za