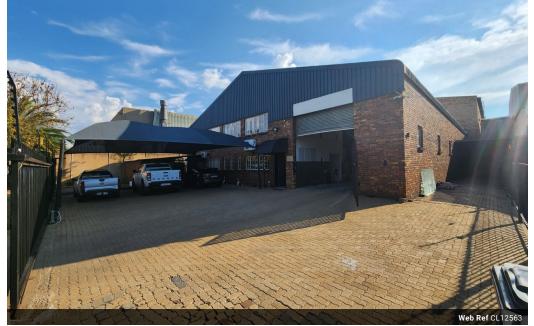

## Secure 690m<sup>2</sup> Warehouse with Offices in Kyasands

Positioned in a boomed, secure area of Kyasands, this immaculately maintained 690m<sup>2</sup> warehouse sits on a 1,000m<sup>2</sup> stand, offering a secure and efficient space for your business. Fully fenced with electric fencing, motion beams, and a camera system, this property provides peace of mind and seamless security within a secure park. Available under a dual mandate, it is move-in ready, making it an ideal option for businesses seeking a hassle-free transition.

The warehouse boasts an open-plan layout with excellent height, smooth-level flooring, and abundant natural light, enhanced by a metal mezzanine for additional storage. A modern office component includes a reception area, ground-floor office, boardroom,

## Features

Zoning Industrial

Interior Power 3 Phase

Yes

**Exterior** Covered Parking Bays Open Parking Bays Sizes Floor Size Land Size Building Height

690m² 1,000m² 10m

https://www.newpointproperty.co.za