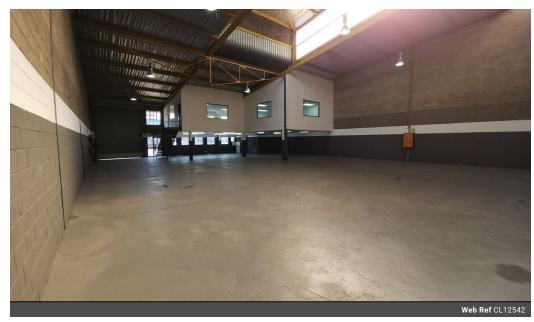

## 567m² Secure Warehouse in Kya Sands – Ideal for Storage & Distribution

This well-maintained 567m² warehouse is now available to let in the sought-after Kya Sands industrial node. The facility features a large on-grade roller shutter door for easy access, smooth level flooring, good height to the eaves, and ample natural lighting. Equipped with three-phase power, staff ablutions, and a changing room, the warehouse is designed for efficiency. The secure industrial park also allows Superlink truck access, ensuring seamless logistics for your business.

The office component is neat and freshly painted, offering multiple office spaces of varying sizes, a kitchenette, and separate male and female bathrooms. Industrial Village Kya Sands is a secure, 24-hour access-controlled park, strategically located near the N1