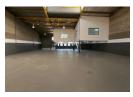

## 567m² Secure Warehouse in Kya Sands – Ideal for Storage & Distribution

This well-maintained 567m² warehouse is now available to let in the sought-after Kya Sands industrial node. The facility features a large on-grade roller shutter door for easy access, smooth level flooring, good height to the eaves, and ample natural lighting. Equipped with three-phase power, staff ablutions, and a changing room, the warehouse is designed for efficiency. The secure industrial park also allows Superlink truck access, ensuring seamless logistics for your business.

The office component is neat and freshly painted, offering multiple office spaces of varying sizes, a kitchenette, and separate male and female bathrooms. Industrial Village Kya Sands is a secure, 24-hour access-controlled park, strategically located near the N1