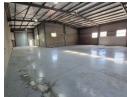

## Versatile 832m<sup>2</sup> Warehouse with Secure Industrial Park Access in Kya Sands

Versatile 832m² Warehouse with Secure Industrial Park Access in Kya Sands

This spacious 832m² warehouse in the sought-after Kya Sands industrial precinct offers excellent functionality, security, and accessibility. Featuring an on-grade roller shutter door, smooth level flooring, and generous eave height, the unit is well-suited for various business operations. The warehouse benefits from abundant natural light, a reliable three-phase power supply, and staff ablution facilities with changing rooms. Superlink truck access is fully supported, while backup generators and a steady water supply ensure seamless operations.