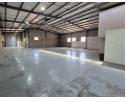

## Versatile 832m<sup>2</sup> Warehouse with Secure Industrial Park Access in Kya Sands

Versatile 832m² Warehouse with Secure Industrial Park Access in Kya Sands

This spacious 832m² warehouse in the sought-after Kya Sands industrial precinct offers excellent functionality, security, and accessibility. Featuring an on-grade roller shutter door, smooth level flooring, and generous eave height, the unit is well-suited for various business operations. The warehouse benefits from abundant natural light, a reliable three-phase power supply, and staff ablution facilities with changing rooms. Superlink truck access is fully supported, while backup generators and a steady water supply ensure seamless operations.