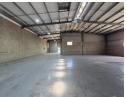

## Versatile 832m<sup>2</sup> Warehouse with Secure Industrial Park Access in Kya Sands

Versatile 832m² Warehouse with Secure Industrial Park Access in Kya Sands

This spacious 832m² warehouse in the sought-after Kya Sands industrial precinct offers excellent functionality, security, and accessibility. Featuring an on-grade roller shutter door, smooth level flooring, and generous eave height, the unit is well-suited for various business operations. The warehouse benefits from abundant natural light, a reliable three-phase power supply, and staff ablution facilities with changing rooms. Superlink truck access is fully supported, while backup generators and a steady water supply ensure seamless operations.