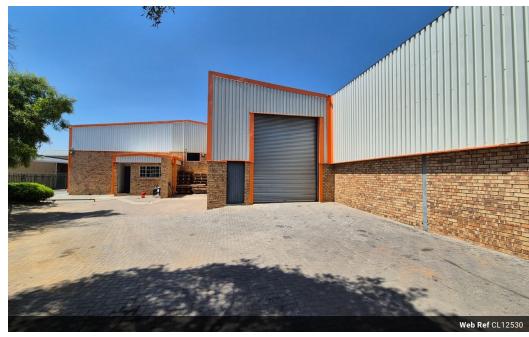

## Versatile 832m<sup>2</sup> Warehouse with Secure Industrial Park Access in Kya Sands

Versatile 832m² Warehouse with Secure Industrial Park Access in Kya Sands

This spacious 832m² warehouse in the sought-after Kya Sands industrial precinct offers excellent functionality, security, and accessibility. Featuring an on-grade roller shutter door, smooth level flooring, and generous eave height, the unit is well-suited for various business operations. The warehouse benefits from abundant natural light, a reliable three-phase power supply, and staff ablution facilities with changing rooms. Superlink truck access is fully supported, while backup generators and a steady water supply ensure seamless operations.

The property also includes a modernized office component with separate bathrooms, a kitchenette, and customizable layouts to

12