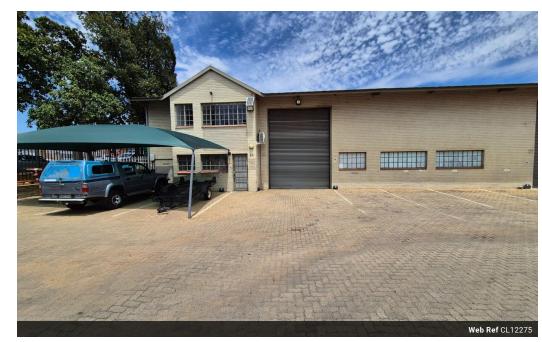

## Prime 237m² Warehouse for Lease in Kya Sands Park

Unlock the potential of your business with this pristine 237m² warehouse, available for lease in the sought-after Kya Sands Park. Featuring a compact yet functional office area and a spacious, organized warehouse perfect for storage and industrial use, this unit is designed for operational efficiency. A high roller shutter door simplifies loading and unloading, streamlining your inventory management process.

Located in a secure environment with modern amenities such as three-phase power and high roofs for vertical storage, this warehouse ensures optimal operational performance. Don't miss out—contact us today to arrange a viewing and secure this

## **Features**

Zoning Industrial

**Interior** Power 3 Phase

Power 3 Phase Power Amps **Exterior** Security

Open Parking Bays

Sizes

Floor Size Land Size Building Height 275m² 20,000m² 8m