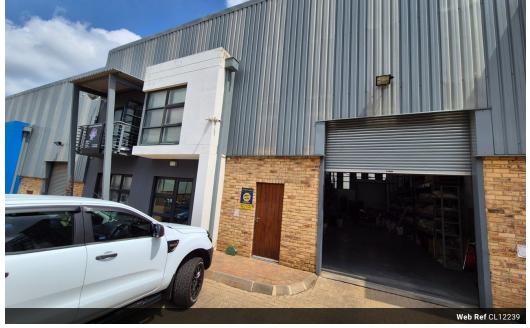

## Functional & Secure 361m<sup>2</sup> Industrial Unit – Ready for Your Business!

This versatile 361m<sup>2</sup> industrial unit is available for rent at R24,548 per month (excl. VAT & utilities), offering an ideal space for light manufacturing, storage, or logistics. The facility includes a ground-floor reception or office with a restroom, plus an open-plan first-floor office with a private bathroom and kitchenette. A cross-docking layout with two on-grade roller doors ensures smooth loading and unloading for efficient operations.

This unit is designed for productivity and is equipped with 3-phase power and a 60-amp supply. It is situated in a secure industrial park with 24-hour access control, providing a safe and strategic location for your business. Available with just one month's notice,