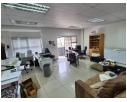

## Functional & Secure 361m<sup>2</sup> Industrial Unit – Ready for Your Business!

This versatile 361m<sup>2</sup> industrial unit is available for rent at R24,548 per month (excl. VAT & utilities), offering an ideal space for light manufacturing, storage, or logistics. The facility includes a ground-floor reception or office with a restroom, plus an open-plan first-floor office with a private bathroom and kitchenette. A cross-docking layout with two on-grade roller doors ensures smooth loading and unloading for efficient operations.

This unit is designed for productivity and is equipped with 3-phase power and a 60-amp supply. It is situated in a secure industrial park with 24-hour access control, providing a safe and strategic location for your business. Available with just one month's notice,