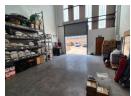

## Functional & Secure 361m<sup>2</sup> Industrial Unit – Ready for Your Business!

This versatile 361m<sup>2</sup> industrial unit is available for rent at R24,548 per month (excl. VAT & utilities), offering an ideal space for light manufacturing, storage, or logistics. The facility includes a ground-floor reception or office with a restroom, plus an open-plan first-floor office with a private bathroom and kitchenette. A cross-docking layout with two on-grade roller doors ensures smooth loading and unloading for efficient operations.