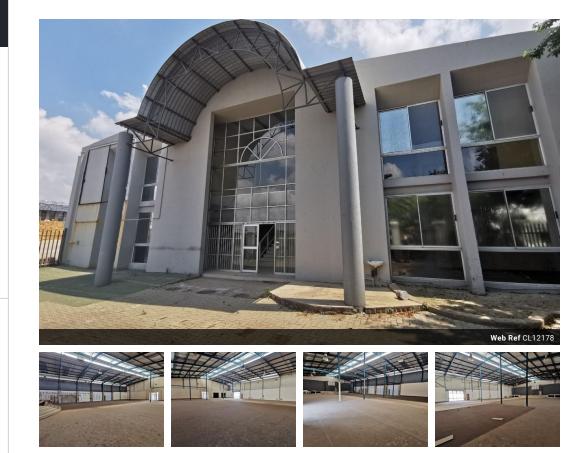

## Secure 100-Amp Industrial Warehouse in Kya Sands

This well-designed industrial warehouse in Kya Sands is now available To Let, featuring a bright, open-plan layout with high eaves for maximum efficiency. Equipped with 100 amps of three-phase power, a high roller door for seamless cargo handling, and abundant natural light, this space is ideal for industrial and distribution operations. Staff parking is ample, and the unit is situated within the secure Decore Park, offering 24-hour security, strict access control, and regular patrols for peace of mind.

Strategically located in the Kya Sands Industrial area, this property provides easy access to Malibongwe Drive, the N1, and N14 highways, ensuring smooth transport and logistics. Nearby amenities and controlled road access further enhance convenience.