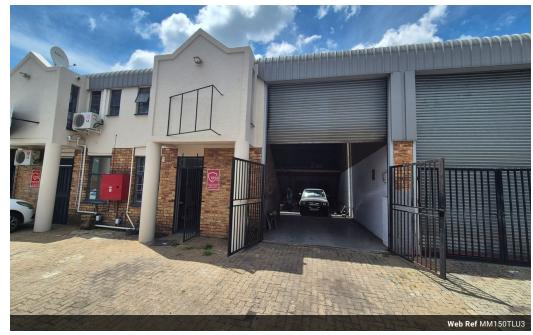

## 150m2 Mini Warehouse To Let in Secure Park in Kya Sands

150m2 Mini Warehouse To Let in Secure Park in Kya Sands. This building measuring 150M2has come available in the popular Kya Sands industrial node, The Property is equipped with a large on grade roller shutter door leading onto the warehouse floor. The Unit has its own yard area next to the building.

The warehouse has smooth level flooring throughout, It has good height to the eaves and has ample natural lighting from the roof. There is 3phase power in the unit with about a 80amps of power. It has a small neat office component. It has a bathroom and