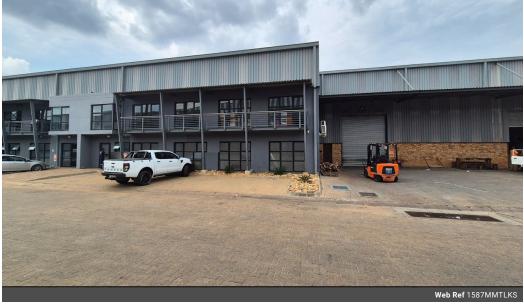

## 1 587m² Prime Warehouse in Kya Sands, Randburg

Experience industrial excellence with this A-Grade 1,587m² warehouse, now available for sale or lease in the prestigious Kya Sands Business Park. This meticulously maintained unit includes a polished office component, designed to meet professional business needs, alongside a well-organized warehouse area that's perfect for storage and efficient daily operations. A high roller shutter door allows smooth loading and unloading, streamlining inventory management for enhanced productivity.

Located within a secure area, the unit ensures a safe environment for all business activities. Equipped with 3-phase power, it easily supports heavy machinery and industrial equipment, while the high ceilings provide ample vertical storage, maximizing the use of

## **Features**

Zoning Industrial

 Interior
 Exterior
 Sizes

 Air Conditioning
 Yes
 Security
 Yes
 Floor Size
 1,587m²

 Power 3 Phase
 Yes
 Open Parking Bays
 8
 Land Size
 1,587m²

 Power Amps
 100