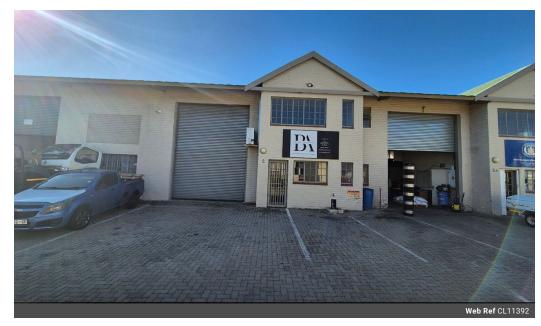

## 459m² Warehouse in a secure Park within Kya Sands, Randburg

Discover the ideal workspace in this pristine 459m² warehouse, now available for lease in the esteemed Kya Sands Park. This immaculate unit features a small yet functional office component, providing essential space for your business operations. Step into a meticulously clean and organized warehouse area, perfect for storage and a variety of industrial activities. The high roller shutter door ensures effortless loading and unloading, streamlining your inventory management.

Nestled in a highly secure area, this unit offers peace of mind for your operations and boasts modern amenities, including three-phase power and high roofs, which optimize operational efficiency while providing ample vertical storage space. Don't miss this