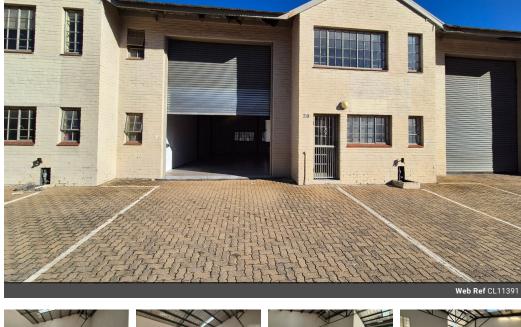

## 170m² Warehouse in a secure Park within Kya Sands, Randburg

Discover the perfect workspace with this pristine 170m² warehouse, now available for lease in the esteemed Kya Sands Park. This immaculate unit features a small yet functional office component, providing essential workspace for your business operations. Step into a meticulously clean and organized warehouse that is ideal for storage and various industrial activities. The convenience of a high roller shutter door allows for smooth loading and unloading processes, making inventory management effortless.

Nestled in a highly secure area, this unit offers peace of mind for your operations, complemented by modern amenities such as three-phase power and high roofs that optimize operational efficiency and provide ample vertical storage space. This exceptional