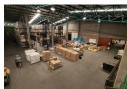

## 4779m² Warehouse with Yard in Kya Sands, Randburg

A 4,779m² warehouse with ample yard space is available for lease or sale in the prestigious Kya Sand Business Park. This standalone property, situated on an 8,600m² plot, offers extensive paved yard areas perfect for maneuvering large trucks during loading and unloading. The warehouse is divided into interconnected segments and features multiple roller shutter doors for easy access. With smooth, level floors, abundant natural lighting, and substantial height, it is designed for optimal operational efficiency. The property also includes a three-phase power supply and essential staff amenities such as kitchenettes, changing rooms, and