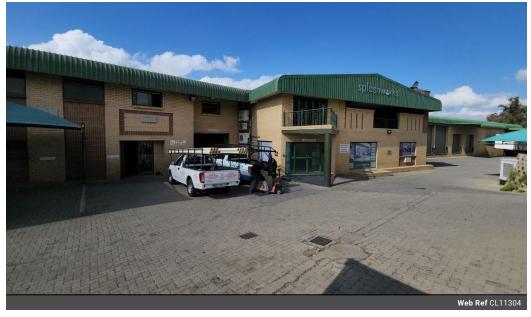

## 4779m² Warehouse with Yard in Kya Sands, Randburg

A 4,779m² warehouse with ample yard space is available for lease or sale in the prestigious Kya Sand Business Park. This standalone property, situated on an 8,600m² plot, offers extensive paved yard areas perfect for maneuvering large trucks during loading and unloading. The warehouse is divided into interconnected segments and features multiple roller shutter doors for easy access. With smooth, level floors, abundant natural lighting, and substantial height, it is designed for optimal operational efficiency. The property also includes a three-phase power supply and essential staff amenities such as kitchenettes, changing rooms, and

Complementing the warehouse, the property offers a well-maintained reception area, showroom, and sales office, complete with a