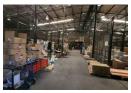

## 4779m² Warehouse with Yard in Kya Sands, Randburg

A 4,779m² warehouse with ample yard space is available for lease or sale in the prestigious Kya Sand Business Park. This standalone property, situated on an 8,600m² plot, offers extensive paved yard areas perfect for maneuvering large trucks during loading and unloading. The warehouse is divided into interconnected segments and features multiple roller shutter doors for easy access. With smooth, level floors, abundant natural lighting, and substantial height, it is designed for optimal operational efficiency. The property also includes a three-phase power supply and essential staff amenities such as kitchenettes, changing rooms, and