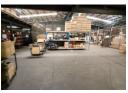

## 4779m² Warehouse with Yard in Kya Sands, Randburg

A 4,779m² warehouse with ample yard space is available for lease or sale in the prestigious Kya Sand Business Park. This standalone property, situated on an 8,600m² plot, offers extensive paved yard areas perfect for maneuvering large trucks during loading and unloading. The warehouse is divided into interconnected segments and features multiple roller shutter doors for easy access. With smooth, level floors, abundant natural lighting, and substantial height, it is designed for optimal operational efficiency. The property also includes a three-phase power supply and essential staff amenities such as kitchenettes, changing rooms, and