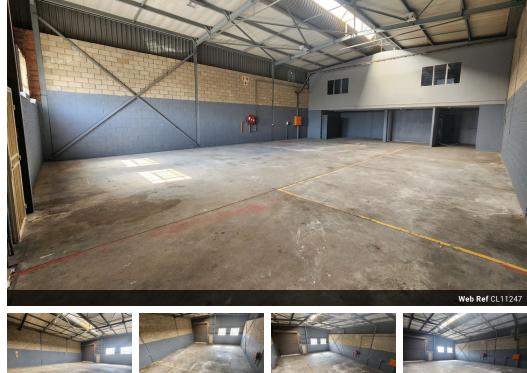

## 378m² Warehouse in Kya Sands, Randburg

Situated in the vibrant area of Kya Sands, this spacious 378m² warehouse offers an excellent leasing opportunity within a secure park. The property features a large on-grade roller shutter door, allowing easy access to the expansive warehouse floor. Inside, the space is well-maintained, with a level floor, ample eave height, and plenty of natural light from the roof, creating an inviting and efficient work environment.

The unit is equipped with 3-phase power to support a variety of operations, maximizing productivity. The office component, freshly painted and in pristine condition, includes a range of office sizes to meet different administrative needs. Additionally, the property features convenient restroom facilities for both genders and a compact kitchenette, adding to its overall practicality. With its