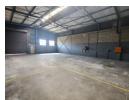

## 378m² Warehouse in Kya Sands, Randburg

Situated in the vibrant area of Kya Sands, this spacious 378m² warehouse offers an excellent leasing opportunity within a secure park. The property features a large on-grade roller shutter door, allowing easy access to the expansive warehouse floor. Inside, the space is well-maintained, with a level floor, ample eave height, and plenty of natural light from the roof, creating an inviting and efficient work environment.

The unit is equipped with 3-phase power to support a variety of operations, maximizing productivity. The office component, freshly painted and in pristine condition, includes a range of office sizes to meet different administrative needs. Additionally, the property features convenient restroom facilities for both genders and a compact kitchenette, adding to its overall practicality. With its