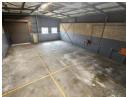

## 378m² Warehouse in Kya Sands, Randburg

Situated in the vibrant area of Kya Sands, this spacious 378m² warehouse offers an excellent leasing opportunity within a secure park. The property features a large on-grade roller shutter door, allowing easy access to the expansive warehouse floor. Inside, the space is well-maintained, with a level floor, ample eave height, and plenty of natural light from the roof, creating an inviting and efficient work environment.

The unit is equipped with 3-phase power to support a variety of operations, maximizing productivity. The office component, freshly painted and in pristine condition, includes a range of office sizes to meet different administrative needs. Additionally, the property features convenient restroom facilities for both genders and a compact kitchenette, adding to its overall practicality. With its