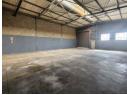

## 378m² Warehouse in Kya Sands, Randburg

Situated in the vibrant area of Kya Sands, this spacious 378m² warehouse offers an excellent leasing opportunity within a secure park. The property features a large on-grade roller shutter door, allowing easy access to the expansive warehouse floor. Inside, the space is well-maintained, with a level floor, ample eave height, and plenty of natural light from the roof, creating an inviting and efficient work environment.

The unit is equipped with 3-phase power to support a variety of operations, maximizing productivity. The office component, freshly painted and in pristine condition, includes a range of office sizes to meet different administrative needs. Additionally, the property features convenient restroom facilities for both genders and a compact kitchenette, adding to its overall practicality. With its