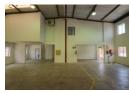

## 278m² Warehouse in Kya Sands, Randburg

Offering a leasing opportunity within a secure park in Kya Sands, this 278m2 warehouse unit is now available. The building features one on-grade high roller shutter door positioned at the side, ensuring convenient access to the smooth, level warehouse floor. Inside, the warehouse boasts favorable eave height and abundant natural lighting from clear roof panels, creating an efficient and well-illuminated workspace. Powered by 3-phase electricity, the unit caters to diverse industrial activities with ease.

The warehouse is complemented by a meticulously maintained office component within the unit. This section comprises multiple open-plan areas, along with small and medium-sized offices, bathrooms, and a kitchenette for office staff. Towards the rear of the