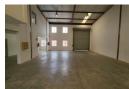

## 278m² Warehouse in Kya Sands, Randburg

Offering a leasing opportunity within a secure park in Kya Sands, this 278m2 warehouse unit is now available. The building features one on-grade high roller shutter door positioned at the side, ensuring convenient access to the smooth, level warehouse floor. Inside, the warehouse boasts favorable eave height and abundant natural lighting from clear roof panels, creating an efficient and well-illuminated workspace. Powered by 3-phase electricity, the unit caters to diverse industrial activities with ease.

The warehouse is complemented by a meticulously maintained office component within the unit. This section comprises multiple open-plan areas, along with small and medium-sized offices, bathrooms, and a kitchenette for office staff. Towards the rear of the