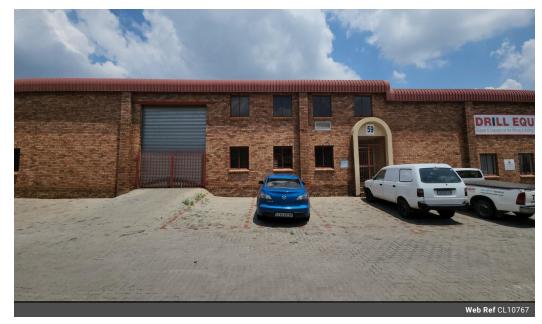

## 278m² Warehouse in Kya Sands, Randburg

Offering a leasing opportunity within a secure park in Kya Sands, this 278m2 warehouse unit is now available. The building features one on-grade high roller shutter door positioned at the side, ensuring convenient access to the smooth, level warehouse floor. Inside, the warehouse boasts favorable eave height and abundant natural lighting from clear roof panels, creating an efficient and well-illuminated workspace. Powered by 3-phase electricity, the unit caters to diverse industrial activities with ease.

## **Features**

Zoning Industrial

Interior

Power 3 Phase

Exterior Security

Open Parking Bays 6

Sizes

Floor Size Land Size Building Height 278m<sup>2</sup> 20,000m<sup>2</sup> 8m