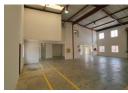

## 278m² Warehouse in Kya Sands, Randburg

Offering a leasing opportunity within a secure park in Kya Sands, this 278m2 warehouse unit is now available. The building features one on-grade high roller shutter door positioned at the side, ensuring convenient access to the smooth, level warehouse floor. Inside, the warehouse boasts favorable eave height and abundant natural lighting from clear roof panels, creating an efficient and well-illuminated workspace. Powered by 3-phase electricity, the unit caters to diverse industrial activities with ease.

The warehouse is complemented by a meticulously maintained office component within the unit. This section comprises multiple open-plan areas, along with small and medium-sized offices, bathrooms, and a kitchenette for office staff. Towards the rear of the