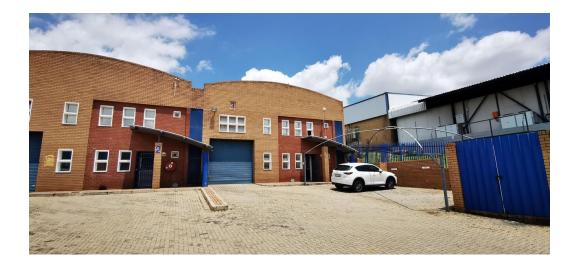

# 280m<sup>2</sup> Industrial Warehouse in Kya Sands, Randburg

Immediately available for occupancy, this industrial warehouse spans approximately 280m2 and is located within the prestigious Riversands Industrial Park in Randburg. The unit features meticulously maintained open-plan warehousing and is equipped with 80 amps of three-phase power to meet operational demands. Covering around 80m2, the air-conditioned offices provide a comfortable and conducive working environment. Logistics are simplified with a large roller door that offers seamless access to the warehouse floor, facilitating loading and unloading tasks. The unit is further enhanced by abundant natural light and three covered parking bays.

Riversands Industrial Park, home to a variety of mini-units, ensures a secure working environment with 24-hour security control.

Yes

4

2