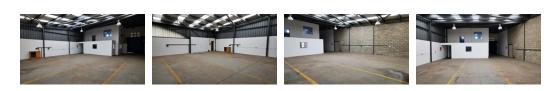

# 280m<sup>2</sup> Industrial Warehouse in Kya Sands, Randburg

Immediately available for occupancy, this industrial warehouse spans approximately 280m2 and is located within the prestigious Riversands Industrial Park in Randburg. The unit features meticulously maintained open-plan warehousing and is equipped with 80 amps of three-phase power to meet operational demands. Covering around 80m2, the air-conditioned offices provide a comfortable and conducive working environment. Logistics are simplified with a large roller door that offers seamless access to the warehouse floor, facilitating loading and unloading tasks. The unit is further enhanced by abundant natural light and three covered parking bays.