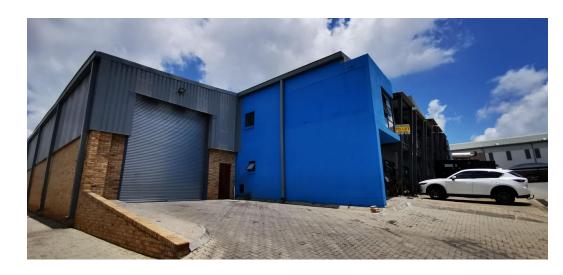

## 947sqm Warehouse in Kya Sands, Randburg

An exceptional opportunity awaits with this A Grade 947m² warehouse, now available for sale or lease in the prestigious Kya Sands Business Park. This prime unit features a meticulously maintained office component, providing a professional workspace tailored to meet your business needs. Step into a clean and organized warehouse space, perfectly suited for storing goods and facilitating seamless operations. With two high roller shutter doors, accessing inventory is effortless, ensuring efficient loading and unloading.

Nestled in a very safe area, this unit offers peace of mind for your operations. It boasts modern amenities, including 3-phase power, ideal for powering various industrial machinery and equipment. The high roofs provide ample vertical storage space,

## Features Building Name

| Building Name<br>Zoning |     | Unit 1 Kya Sands Corner<br>Industrial |     |            |                     |
|-------------------------|-----|---------------------------------------|-----|------------|---------------------|
| Interior                |     | Exterior                              |     | Sizes      |                     |
| Air Conditioning        | Yes | Security                              | Yes | Floor Size | 947m²               |
| Power 3 Phase           | Yes | Open Parking Bays                     | 8   | Land Size  | 1,500m <sup>2</sup> |
| Power Amps              | 100 |                                       |     |            |                     |