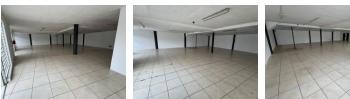

## Showroom to Rent in Fontainebleau, Randburg

This spacious 194sqm showroom property is available for immediate rent in a prime location within a well-maintained and secure business park in Fontainebleau, Randburg. The property is strategically situated just off the bustling Republic Road, ensuring high visibility and easy access for customers and clients. Offering an ideal space for businesses looking to showcase products or services, this unit comes with a practical layout that includes a spacious floor area, a fully equipped kitchen, and two bathrooms for convenience.

The showroom offers excellent potential for various types of businesses with its well-lit and open interior. With an asking price of R13,386 per month plus VAT and utilities, this property provides great value for businesses seeking a professional and secure