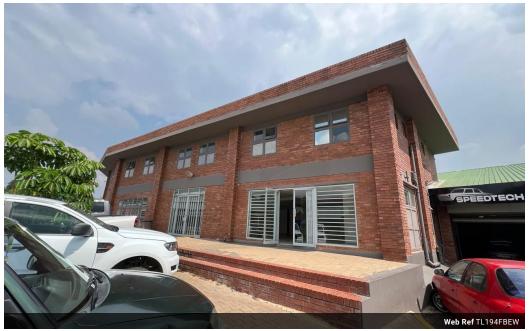

## Showroom to Rent in Fontainebleau, Randburg

This spacious 194sqm showroom property is available for immediate rent in a prime location within a well-maintained and secure business park in Fontainebleau, Randburg. The property is strategically situated just off the bustling Republic Road, ensuring high visibility and easy access for customers and clients. Offering an ideal space for businesses looking to showcase products or services, this unit comes with a practical layout that includes a spacious floor area, a fully equipped kitchen, and two bathrooms for convenience.

The showroom offers excellent potential for various types of businesses with its well-lit and open interior. With an asking price of R13,386 per month plus VAT and utilities, this property provides great value for businesses seeking a professional and secure