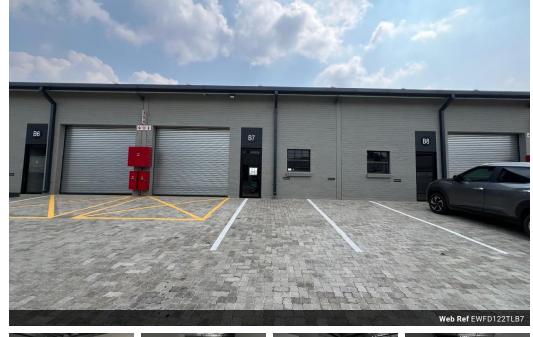

### Industrial Property to Rent in Ferndale, Randburg

This 122sqm industrial mini unit is available for rent at R15,337 per month plus VAT and utilities, located in a neat and secure business park in Ferndale, Randburg. The unit is easily accessible just off Malibongwe Drive, offering excellent visibility and convenient access to major roads. It features an on-grade roller shutter door, providing easy access for deliveries, as well as a good roof height and a well-maintained open plan layout, ideal for a variety of industrial uses.

The unit is equipped with a practical office space, two toilets, and a kitchen basin setup, ensuring functionality for your staff and operations. With 60amps of 3-phase power, it is well-suited for small-scale manufacturing or storage purposes. The business park