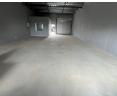

### Industrial Property to Rent in Ferndale, Randburg

This 122sqm industrial mini unit is available for rent at R15,337 per month plus VAT and utilities, located in a neat and secure business park in Ferndale, Randburg. The unit is easily accessible just off Malibongwe Drive, offering excellent visibility and convenient access to major roads. It features an on-grade roller shutter door, providing easy access for deliveries, as well as a good roof height and a well-maintained open plan layout, ideal for a variety of industrial uses.

The unit is equipped with a practical office space, two toilets, and a kitchen basin setup, ensuring functionality for your staff and operations. With 60amps of 3-phase power, it is well-suited for small-scale manufacturing or storage purposes. The business park