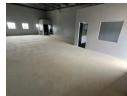

### Industrial Property to Rent in Ferndale, Randburg

This 122sqm industrial mini unit is available for rent at R15,337 per month plus VAT and utilities, located in a neat and secure business park in Ferndale, Randburg. The unit is easily accessible just off Malibongwe Drive, offering excellent visibility and convenient access to major roads. It features an on-grade roller shutter door, providing easy access for deliveries, as well as a good roof height and a well-maintained open plan layout, ideal for a variety of industrial uses.

The unit is equipped with a practical office space, two toilets, and a kitchen basin setup, ensuring functionality for your staff and operations. With 60amps of 3-phase power, it is well-suited for small-scale manufacturing or storage purposes. The business park