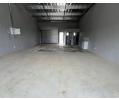

### Industrial Property to Rent in Ferndale, Randburg

3 Tn/m<sup>2</sup>

Yes

60

This industrial mini unit, spanning 95sqm, is available for immediate rental at R11,900 per month plus VAT and utilities. Situated in a well-maintained and secure business park in Ferndale, Randburg, the unit offers easy access just off Malibongwe Drive, one of the main roads in the area. The unit features a spacious open floor plan, equipped with an on-grade roller shutter door, providing smooth access for deliveries and logistics. With a high warehouse roof and ample floor space, it offers great flexibility for a variety of industrial or storage needs.

In addition to the generous floor area, the unit includes practical amenities such as two toilets and a kitchen basin setup for convenience. The property boasts excellent visibility, located directly across from a busy petrol station, ensuring high exposure for