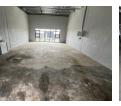

### Industrial Property to Rent in Ferndale, Randburg

3 Tn/m<sup>2</sup>

Yes

60

This industrial mini unit, spanning 95sqm, is available for immediate rental at R11,900 per month plus VAT and utilities. Situated in a well-maintained and secure business park in Ferndale, Randburg, the unit offers easy access just off Malibongwe Drive, one of the main roads in the area. The unit features a spacious open floor plan, equipped with an on-grade roller shutter door, providing smooth access for deliveries and logistics. With a high warehouse roof and ample floor space, it offers great flexibility for a variety of industrial or storage needs.

In addition to the generous floor area, the unit includes practical amenities such as two toilets and a kitchen basin setup for convenience. The property boasts excellent visibility, located directly across from a busy petrol station, ensuring high exposure for