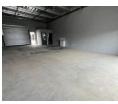

### Industrial Property to Rent in Ferndale, Randburg

3 Tn/m<sup>2</sup>

Yes

60

This industrial mini unit, spanning 95sqm, is available for immediate rental at R11,900 per month plus VAT and utilities. Situated in a well-maintained and secure business park in Ferndale, Randburg, the unit offers easy access just off Malibongwe Drive, one of the main roads in the area. The unit features a spacious open floor plan, equipped with an on-grade roller shutter door, providing smooth access for deliveries and logistics. With a high warehouse roof and ample floor space, it offers great flexibility for a variety of industrial or storage needs.

In addition to the generous floor area, the unit includes practical amenities such as two toilets and a kitchen basin setup for convenience. The property boasts excellent visibility, located directly across from a busy petrol station, ensuring high exposure for