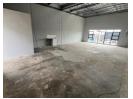

### Industrial Property to Rent in Ferndale, Randburg

3 Tn/m<sup>2</sup>

Yes

60

This industrial mini unit, spanning 95sqm, is available for immediate rental at R11,900 per month plus VAT and utilities. Situated in a well-maintained and secure business park in Ferndale, Randburg, the unit offers easy access just off Malibongwe Drive, one of the main roads in the area. The unit features a spacious open floor plan, equipped with an on-grade roller shutter door, providing smooth access for deliveries and logistics. With a high warehouse roof and ample floor space, it offers great flexibility for a variety of industrial or storage needs.

In addition to the generous floor area, the unit includes practical amenities such as two toilets and a kitchen basin setup for convenience. The property boasts excellent visibility, located directly across from a busy petrol station, ensuring high exposure for