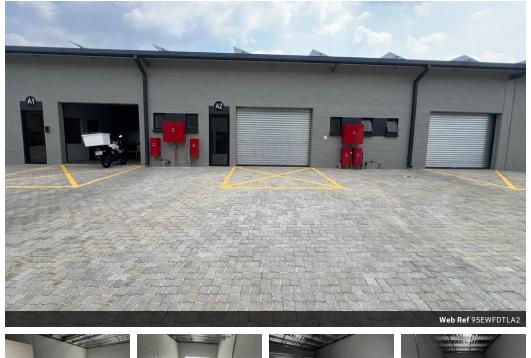

### Industrial Property to Rent in Ferndale, Randburg

3 Tn/m<sup>2</sup>

Yes

60

This industrial mini unit, spanning 95sqm, is available for immediate rental at R11,900 per month plus VAT and utilities. Situated in a well-maintained and secure business park in Ferndale, Randburg, the unit offers easy access just off Malibongwe Drive, one of the main roads in the area. The unit features a spacious open floor plan, equipped with an on-grade roller shutter door, providing smooth access for deliveries and logistics. With a high warehouse roof and ample floor space, it offers great flexibility for a variety of industrial or storage needs.

In addition to the generous floor area, the unit includes practical amenities such as two toilets and a kitchen basin setup for convenience. The property boasts excellent visibility, located directly across from a busy petrol station, ensuring high exposure for