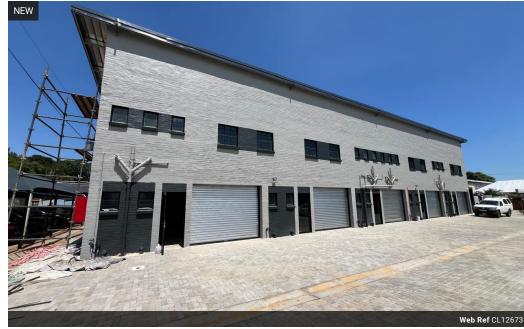

## Secure & Affordable 95m² Industrial Unit for Rent - Immediate Occupation

This 95m² industrial unit is now available for rent at R11,937 plus VAT and utilities, offering a practical and cost-effective space for storage or small business operations. Featuring an on-grade roller shutter door for seamless access, a spacious open floor layout, and 60 amps of three-phase power, the unit is well-suited for light industrial or commercial use. Located in a secure and well-maintained business park, it provides a safe and professional environment for your operations.

## **Features**

Zoning Industrial

Floor Loading Cap. Power 3 Phase Power Amps Sizes
1 Tn/m² Floor Size

Yes

95m²

Extras

24 Hour Access