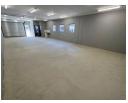

## Secure & Affordable 95m² Industrial Unit for Rent - Immediate Occupation

This 95m² industrial unit is now available for rent at R11,937 plus VAT and utilities, offering a practical and cost-effective space for storage or small business operations. Featuring an on-grade roller shutter door for seamless access, a spacious open floor layout, and 60 amps of three-phase power, the unit is well-suited for light industrial or commercial use. Located in a secure and well-maintained business park, it provides a safe and professional environment for your operations.

Designed for convenience, the unit includes two toilets and a kitchenette, ensuring a comfortable workspace for staff. With its prime location and easy accessibility, this mini-unit is ideal for entrepreneurs or businesses looking for a versatile and efficient