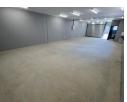

## Secure & Affordable 95m² Industrial Unit for Rent - Immediate Occupation

This 95m² industrial unit is now available for rent at R11,937 plus VAT and utilities, offering a practical and cost-effective space for storage or small business operations. Featuring an on-grade roller shutter door for seamless access, a spacious open floor layout, and 60 amps of three-phase power, the unit is well-suited for light industrial or commercial use. Located in a secure and well-maintained business park, it provides a safe and professional environment for your operations.

Designed for convenience, the unit includes two toilets and a kitchenette, ensuring a comfortable workspace for staff. With its prime location and easy accessibility, this mini-unit is ideal for entrepreneurs or businesses looking for a versatile and efficient