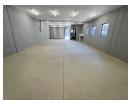

## Secure & Affordable 95m² Industrial Unit for Rent - Immediate Occupation

This 95m² industrial unit is now available for rent at R11,937 plus VAT and utilities, offering a practical and cost-effective space for storage or small business operations. Featuring an on-grade roller shutter door for seamless access, a spacious open floor layout, and 60 amps of three-phase power, the unit is well-suited for light industrial or commercial use. Located in a secure and well-maintained business park, it provides a safe and professional environment for your operations.

Designed for convenience, the unit includes two toilets and a kitchenette, ensuring a comfortable workspace for staff. With its prime location and easy accessibility, this mini-unit is ideal for entrepreneurs or businesses looking for a versatile and efficient