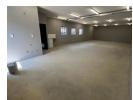

## Secure & Affordable 95m² Industrial Unit for Rent - Immediate Occupation

This 95m² industrial unit is now available for rent at R11,937 plus VAT and utilities, offering a practical and cost-effective space for storage or small business operations. Featuring an on-grade roller shutter door for seamless access, a spacious open floor layout, and 60 amps of three-phase power, the unit is well-suited for light industrial or commercial use. Located in a secure and well-maintained business park, it provides a safe and professional environment for your operations.

Designed for convenience, the unit includes two toilets and a kitchenette, ensuring a comfortable workspace for staff. With its prime location and easy accessibility, this mini-unit is ideal for entrepreneurs or businesses looking for a versatile and efficient

## **Features**

Zoning Industrial

Floor Loading Cap. Power 3 Phase Power Amps Sizes
1 Tn/m² Floor Size

Yes

95m²

Extras

24 Hour Access