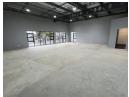

## Industrial Property to Rent in Ferndale, Randburg

This 156sqm industrial warehouse is available for immediate rental in a newly developed, neat business park located in the prime commercial area of Ferndale, Randburg, just off the main road, Malibongwe Drive. The property is being offered at an asking price of R19 500 per month, plus VAT and utilities, providing excellent value for businesses looking for a functional and well-located space. The warehouse features an on-grade roller shutter door, offering easy access for loading and unloading, while the spacious warehouse floor space and high roof height ensure ample room for storage or operations.

 $In addition \ to \ the \ warehouse \ space, \ the \ unit \ comes \ with \ a \ well-equipped \ of fice/reception \ area, \ ideal \ for \ administrative \ tasks \ and \$ 