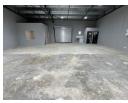

## Industrial Property to Rent in Ferndale, Randburg

This 156sqm industrial warehouse is available for immediate rental in a newly developed, neat business park located in the prime commercial area of Ferndale, Randburg, just off the main road, Malibongwe Drive. The property is being offered at an asking price of R19 500 per month, plus VAT and utilities, providing excellent value for businesses looking for a functional and well-located space. The warehouse features an on-grade roller shutter door, offering easy access for loading and unloading, while the spacious warehouse floor space and high roof height ensure ample room for storage or operations.

 $In addition \ to \ the \ warehouse \ space, \ the \ unit \ comes \ with \ a \ well-equipped \ of fice/reception \ area, \ ideal \ for \ administrative \ tasks \ and \$ 