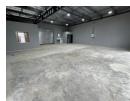

## Industrial Property to Rent in Ferndale, Randburg

This 156sqm industrial warehouse is available for immediate rental in a newly developed, neat business park located in the prime commercial area of Ferndale, Randburg, just off the main road, Malibongwe Drive. The property is being offered at an asking price of R19 500 per month, plus VAT and utilities, providing excellent value for businesses looking for a functional and well-located space. The warehouse features an on-grade roller shutter door, offering easy access for loading and unloading, while the spacious warehouse floor space and high roof height ensure ample room for storage or operations.

 $In addition \ to \ the \ warehouse \ space, \ the \ unit \ comes \ with \ a \ well-equipped \ of fice/reception \ area, \ ideal \ for \ administrative \ tasks \ and \$ 

## **Features**

**Zoning** Industrial

nterior

Floor Loading Cap. 3 Tn/m² Power 3 Phase Yes Power Amps 60 **Sizes** Floor Size

156m²

Extras

24 Hour Access 24 Hour Response