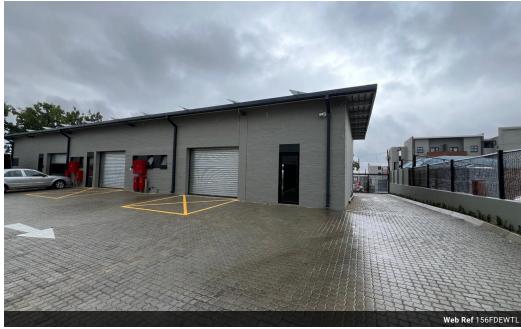

## Industrial Property to Rent in Ferndale, Randburg

This 156sqm industrial warehouse is available for immediate rental in a newly developed, neat business park located in the prime commercial area of Ferndale, Randburg, just off the main road, Malibongwe Drive. The property is being offered at an asking price of R19 500 per month, plus VAT and utilities, providing excellent value for businesses looking for a functional and well-located space. The warehouse features an on-grade roller shutter door, offering easy access for loading and unloading, while the spacious warehouse floor space and high roof height ensure ample room for storage or operations.

 $In addition \ to \ the \ warehouse \ space, \ the \ unit \ comes \ with \ a \ well-equipped \ of fice/reception \ area, \ ideal \ for \ administrative \ tasks \ and \$ 