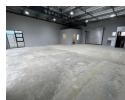

## Industrial Property to Rent in Ferndale, Randburg

This 156sqm industrial warehouse is available for immediate rental in a newly developed, neat business park located in the prime commercial area of Ferndale, Randburg, just off the main road, Malibongwe Drive. The property is being offered at an asking price of R19 500 per month, plus VAT and utilities, providing excellent value for businesses looking for a functional and well-located space. The warehouse features an on-grade roller shutter door, offering easy access for loading and unloading, while the spacious warehouse floor space and high roof height ensure ample room for storage or operations.

 $In addition \ to \ the \ warehouse \ space, \ the \ unit \ comes \ with \ a \ well-equipped \ of fice/reception \ area, \ ideal \ for \ administrative \ tasks \ and \$ 