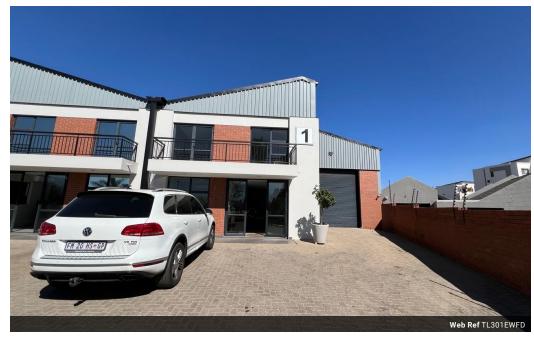

# Industrial Property to Rent in Ferndale, Randburg

This 301 square meter industrial warehouse available for rent in Ferndale, Randburg, offers a prime opportunity for businesses seeking a secure and functional workspace. Nestled within a well-maintained and secure industrial park, the unit benefits from comprehensive security measures including perimeter fencing, electric fencing, 24-hour security personnel, and surveillance cameras ensuring round-the-clock protection.