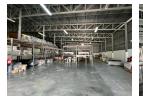

## 7 800m<sup>2</sup> Neat Warehouse in Ferndale, Randburg

Discover an exceptional industrial opportunity in the heart of Ferndale, Randburg, with this impressive 7,800-square-meter property now available for lease. Meticulously maintained, the property features two expansive show floors—one on the first floor and another on the second—offering versatility and ample space for a variety of business operations. A key highlight is the substantial 1,880-square-meter warehouse at the rear, equipped with five roller shutter doors for seamless loading and unloading.