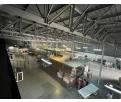

## 7 800m<sup>2</sup> Neat Warehouse in Ferndale, Randburg

Discover an exceptional industrial opportunity in the heart of Ferndale, Randburg, with this impressive 7,800-square-meter property now available for lease. Meticulously maintained, the property features two expansive show floors—one on the first floor and another on the second—offering versatility and ample space for a variety of business operations. A key highlight is the substantial 1,880-square-meter warehouse at the rear, equipped with five roller shutter doors for seamless loading and unloading.