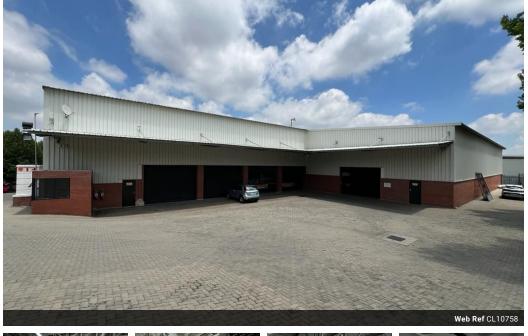

## 7 800m<sup>2</sup> Neat Warehouse in Ferndale, Randburg

Discover an exceptional industrial opportunity in the heart of Ferndale, Randburg, with this impressive 7,800-square-meter property now available for lease. Meticulously maintained, the property features two expansive show floors—one on the first floor and another on the second—offering versatility and ample space for a variety of business operations. A key highlight is the substantial 1,880-square-meter warehouse at the rear, equipped with five roller shutter doors for seamless loading and unloading.

This industrial gem also boasts modern amenities, including a well-maintained air conditioning unit that ensures a comfortable working environment. The robust electrical infrastructure features 100 amps of 3-phase power, meeting the demanding