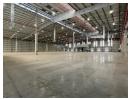

## AAA-Grade 8,518m<sup>2</sup> Industrial Facility in Prime Waterfall Location

This premium 8,518m² industrial property in Waterfall, Midrand, is designed for seamless logistics, distribution, and manufacturing operations. Featuring exceptional warehouse height, multiple roller shutter doors, and dock levelers, the facility ensures optimal workflow efficiency. A cutting-edge sprinkler system enhances safety and compliance, while the expansive yard allows for easy vehicle maneuvering and outdoor storage. Dedicated parking bays add further convenience for staff and visitors.

The modern office component provides a professional workspace with multiple ablution facilities, supporting operational efficiency. With 24-hour security and surveillance, this facility offers a secure working environment. Strategically positioned near