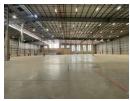

## AAA-Grade 8,518m<sup>2</sup> Industrial Facility in Prime Waterfall Location

This premium 8,518m² industrial property in Waterfall, Midrand, is designed for seamless logistics, distribution, and manufacturing operations. Featuring exceptional warehouse height, multiple roller shutter doors, and dock levelers, the facility ensures optimal workflow efficiency. A cutting-edge sprinkler system enhances safety and compliance, while the expansive yard allows for easy vehicle maneuvering and outdoor storage. Dedicated parking bays add further convenience for staff and visitors.