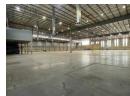

## AAA-Grade 8,518m<sup>2</sup> Industrial Facility in Prime Waterfall Location

This premium 8,518m² industrial property in Waterfall, Midrand, is designed for seamless logistics, distribution, and manufacturing operations. Featuring exceptional warehouse height, multiple roller shutter doors, and dock levelers, the facility ensures optimal workflow efficiency. A cutting-edge sprinkler system enhances safety and compliance, while the expansive yard allows for easy vehicle maneuvering and outdoor storage. Dedicated parking bays add further convenience for staff and visitors.