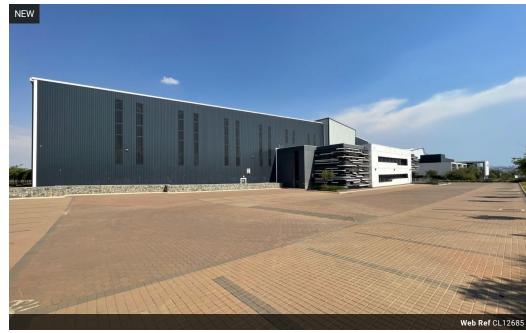

## AAA-Grade 8,518m<sup>2</sup> Industrial Facility in Prime Waterfall Location

This premium 8,518m² industrial property in Waterfall, Midrand, is designed for seamless logistics, distribution, and manufacturing operations. Featuring exceptional warehouse height, multiple roller shutter doors, and dock levelers, the facility ensures optimal workflow efficiency. A cutting-edge sprinkler system enhances safety and compliance, while the expansive yard allows for easy vehicle maneuvering and outdoor storage. Dedicated parking bays add further convenience for staff and visitors.

The modern office component provides a professional workspace with multiple ablution facilities, supporting operational efficiency. With 24-hour security and surveillance, this facility offers a secure working environment. Strategically positioned near