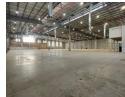

## AAA-Grade 8,518m<sup>2</sup> Industrial Facility in Prime Waterfall Location

This premium 8,518m² industrial property in Waterfall, Midrand, is designed for seamless logistics, distribution, and manufacturing operations. Featuring exceptional warehouse height, multiple roller shutter doors, and dock levelers, the facility ensures optimal workflow efficiency. A cutting-edge sprinkler system enhances safety and compliance, while the expansive yard allows for easy vehicle maneuvering and outdoor storage. Dedicated parking bays add further convenience for staff and visitors.

The modern office component provides a professional workspace with multiple ablution facilities, supporting operational efficiency. With 24-hour security and surveillance, this facility offers a secure working environment. Strategically positioned near