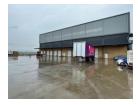

## 1 784m2 Industrial Warehouse Available To Let in Waterfall, Midrand

This 1,784m² industrial warehouse in the sought-after Waterfall, Midrand, offers a premium facility for logistics, distribution, or manufacturing operations. The warehouse boasts excellent height, ensuring efficient racking and storage capabilities, and is equipped with a full sprinkler system for added safety. With 10 on-grade roller shutter doors, the property allows for seamless loading and offloading, enhancing operational efficiency. The warehouse is complemented by well-designed office space, providing a professional environment for administrative functions.

Strategically positioned with highway exposure, this property offers exceptional visibility and easy access to major transport routes, making it ideal for businesses seeking high connectivity. The expansive yard space allows for the smooth movement of