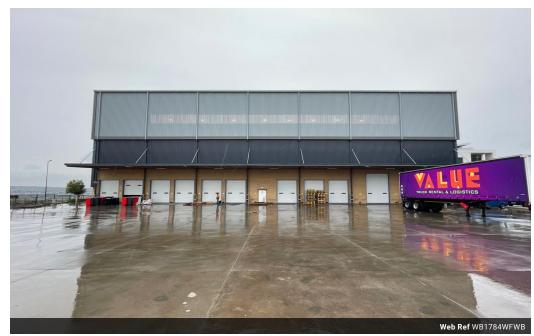

## 1 784m2 Industrial Warehouse Available To Let in Waterfall, Midrand

This 1,784m² industrial warehouse in the sought-after Waterfall, Midrand, offers a premium facility for logistics, distribution, or manufacturing operations. The warehouse boasts excellent height, ensuring efficient racking and storage capabilities, and is equipped with a full sprinkler system for added safety. With 10 on-grade roller shutter doors, the property allows for seamless loading and offloading, enhancing operational efficiency. The warehouse is complemented by well-designed office space, providing a professional environment for administrative functions.

Strategically positioned with highway exposure, this property offers exceptional visibility and easy access to major transport routes, making it ideal for businesses seeking high connectivity. The expansive yard space allows for the smooth movement of