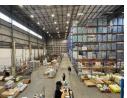

## 1 784m2 Industrial Warehouse Available To Let in Waterfall, Midrand

This 1,784m² industrial warehouse in the sought-after Waterfall, Midrand, offers a premium facility for logistics, distribution, or manufacturing operations. The warehouse boasts excellent height, ensuring efficient racking and storage capabilities, and is equipped with a full sprinkler system for added safety. With 10 on-grade roller shutter doors, the property allows for seamless loading and offloading, enhancing operational efficiency. The warehouse is complemented by well-designed office space, providing a professional environment for administrative functions.