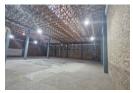

The warehouse features a well-designed office space spanning 2,037 square meters, comprising a blend of open-plan areas and sectioned offices across multiple floors, each equipped with essential amenities. The meticulously maintained warehouse includes

## **Features**

Zoning Industrial

 Interior

 Floor Loading Cap.
 10 Tn/m²

 Air Conditioning
 Yes

 Power 3 Phase
 Yes

 Power Amps
 100

**Exterior** Security