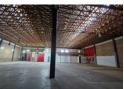

The warehouse features a well-designed office space spanning 2,037 square meters, comprising a blend of open-plan areas and sectioned offices across multiple floors, each equipped with essential amenities. The meticulously maintained warehouse includes

## **Features**

Zoning Industrial

 Interior

 Floor Loading Cap.
 10 Tn/m²

 Air Conditioning
 Yes

 Power 3 Phase
 Yes

 Power Amps
 100

**Exterior** Security