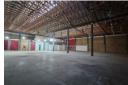

The warehouse features a well-designed office space spanning 2,037 square meters, comprising a blend of open-plan areas and sectioned offices across multiple floors, each equipped with essential amenities. The meticulously maintained warehouse includes

## **Features**

Zoning Industrial

 Interior

 Floor Loading Cap.
 10 Tn/m²

 Air Conditioning
 Yes

 Power 3 Phase
 Yes

 Power Amps
 100

**Exterior** Security