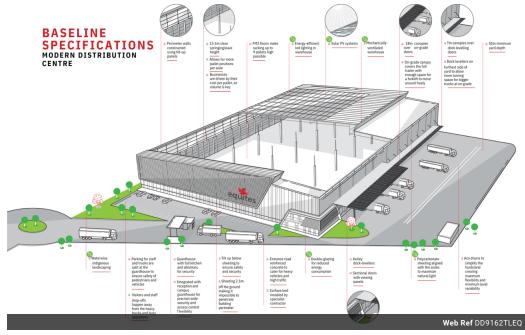

## P grade Warehouse in sought after area of Waterfall City Midrand

Available for lease: P-grade warehouse offering top-notch features for seamless operations. This facility includes 15 dock levelers, ensuring efficient loading and unloading processes. With a robust 800kVA generator and a 10,000-liter backup water supply, your operations will run smoothly without interruptions. The warehouse also features full sprinkler coverage, providing optimal fire safety for your assets.

The property boasts a spacious, paved yard, perfect for maneuvering large vehicles and additional storage needs. Its prime location offers excellent connectivity and convenience for your business. Don't miss out on this exceptional opportunity to elevate

## **Features**

Zoning Industrial

Interior10 Tn/m²Floor Loading Cap.10 Tn/m²Air ConditioningYesPower 3 PhaseYesPower Amps200

**Exterior**Security
Open Parking Bays

Yes 211 Sizes Floor Size Land Size Building Height