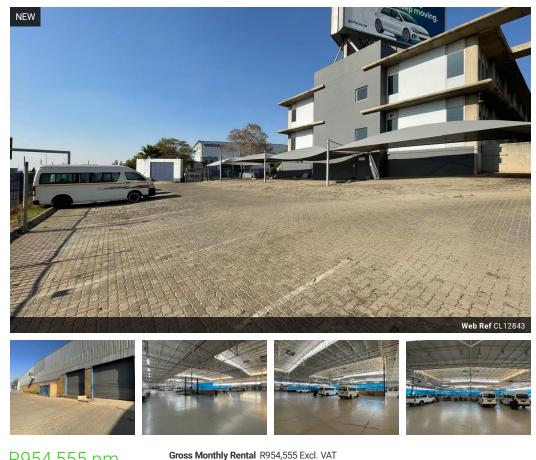

# R954,555 pm

Gross Monthly Rental R954,555 Excl. VAT

## Prime 12,734m<sup>2</sup> Industrial Facility with Highway Exposure in Randjespark, Midrand

This standout 12,734m<sup>2</sup> industrial property in Randjespark offers an exceptional opportunity for businesses needing a large-scale, high-performance facility with unbeatable visibility along major highways. The property boasts a 10,929m<sup>2</sup> warehouse featuring dock levellers, multiple roller shutter doors, and a full sprinkler system for streamlined operations and fire safety. A neat and professional 1,805m<sup>2</sup> office component supports your team with ample workspace, while generous parking and excellent yard access make it superlink-friendly.

Designed for reliability and efficiency, the property includes both backup power and water systems, keeping your operations running smoothly during outages. Ideally situated with quick access to the N1 and other key routes, this facility combines top-tier