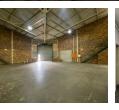

### 977m2 Industrial Unit Available To Let in Randjespark, Midrand

This 977m<sup>2</sup> industrial warehouse in Randjespark, Midrand, offers a well-designed space for businesses needing both office and warehouse functionality. The warehouse area provides ample space for storage, distribution, or light manufacturing, supported by three-phase power to accommodate industrial machinery. A high roller shutter door allows for seamless loading and unloading, ensuring efficient logistics and workflow.

#### Interior

Floor Loading Cap. Power 3 Phase Power Amps **Exterior** Security Open Parking Bays Sizes Floor Size Land Size

977m<sup>2</sup> 5,000m<sup>2</sup>

Extras

Guard Guard House Office Warehouse

1 Tn/m<sup>2</sup>