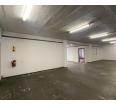

### 977m2 Industrial Unit Available To Let in Randjespark, Midrand

This 977m<sup>2</sup> industrial warehouse in Randjespark, Midrand, offers a well-designed space for businesses needing both office and warehouse functionality. The warehouse area provides ample space for storage, distribution, or light manufacturing, supported by three-phase power to accommodate industrial machinery. A high roller shutter door allows for seamless loading and unloading, ensuring efficient logistics and workflow.

The office component is designed to support administrative functions, creating a balanced environment for both operational and managerial needs. The property is strategically located in Randjespark, offering excellent connectivity to major highways and transport routes. With a practical layout and essential features, this industrial unit is well-suited for businesses looking for a secure