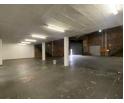

### 977m2 Industrial Unit Available To Let in Randjespark, Midrand

This 977m<sup>2</sup> industrial warehouse in Randjespark, Midrand, offers a well-designed space for businesses needing both office and warehouse functionality. The warehouse area provides ample space for storage, distribution, or light manufacturing, supported by three-phase power to accommodate industrial machinery. A high roller shutter door allows for seamless loading and unloading, ensuring efficient logistics and workflow.

The office component is designed to support administrative functions, creating a balanced environment for both operational and managerial needs. The property is strategically located in Randjespark, offering excellent connectivity to major highways and transport routes. With a practical layout and essential features, this industrial unit is well-suited for businesses looking for a secure

#### Interior

Floor Loading Cap. Power 3 Phase Power Amps **Exterior** Security Open Parking Bays Sizes Floor Size Land Size

977m<sup>2</sup> 5,000m<sup>2</sup>

Extras

Guard Guard House Office Warehouse

1 Tn/m<sup>2</sup>