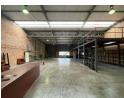

## 555m2 Industrial Unit Available To Let in Randjespark, Midrand

This 555m² industrial unit in Glen Austin, Midrand, offers a well-designed workspace with a combination of office and warehouse space. The warehouse features three-phase power, making it ideal for businesses requiring high electrical capacity. It also boasts good height for efficient storage and workflow. A large roller shutter door allows for easy access, facilitating smooth loading and offloading of goods.

## **Features**

Zoning Industrial

| Interior           |                     | Exterior          |     | Sizes      |                     |
|--------------------|---------------------|-------------------|-----|------------|---------------------|
| Floor Loading Cap. | 1 Tn/m <sup>2</sup> | Security          | Yes | Floor Size | 555m²               |
| Power 3 Phase      | Yes                 | Open Parking Bays | 12  | Land Size  | 5,000m <sup>2</sup> |
| Power Amns         | 100                 |                   |     |            |                     |