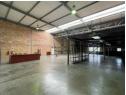

## 555m2 Industrial Unit Available To Let in Randjespark, Midrand

This 555m² industrial unit in Glen Austin, Midrand, offers a well-designed workspace with a combination of office and warehouse space. The warehouse features three-phase power, making it ideal for businesses requiring high electrical capacity. It also boasts good height for efficient storage and workflow. A large roller shutter door allows for easy access, facilitating smooth loading and offloading of goods.

## **Features**

Zoning Industrial

| Interior           |                     | Exterior          |     | Sizes      |                     |
|--------------------|---------------------|-------------------|-----|------------|---------------------|
| Floor Loading Cap. | 1 Tn/m <sup>2</sup> | Security          | Yes | Floor Size | 555m²               |
| Power 3 Phase      | Yes                 | Open Parking Bays | 12  | Land Size  | 5,000m <sup>2</sup> |
| Power Amns         | 100                 |                   |     |            |                     |