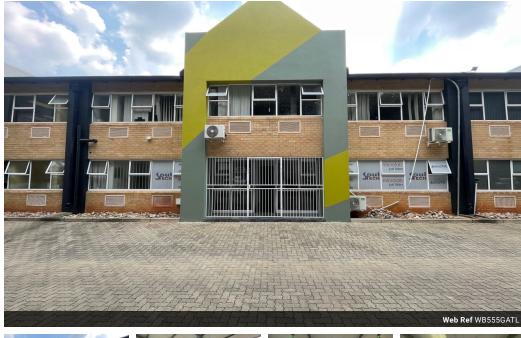

## 555m2 Industrial Unit Available To Let in Randjespark, Midrand

This 555m² industrial unit in Glen Austin, Midrand, offers a well-designed workspace with a combination of office and warehouse space. The warehouse features three-phase power, making it ideal for businesses requiring high electrical capacity. It also boasts good height for efficient storage and workflow. A large roller shutter door allows for easy access, facilitating smooth loading and offloading of goods.

The property includes ample parking bays, ensuring convenience for both staff and visitors. Located in a well-connected area, the unit provides quick access to key transport routes, making logistics and distribution more efficient. This secure and functional