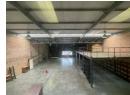

## 555m2 Industrial Unit Available To Let in Randjespark, Midrand

This 555m² industrial unit in Glen Austin, Midrand, offers a well-designed workspace with a combination of office and warehouse space. The warehouse features three-phase power, making it ideal for businesses requiring high electrical capacity. It also boasts good height for efficient storage and workflow. A large roller shutter door allows for easy access, facilitating smooth loading and offloading of goods.

The property includes ample parking bays, ensuring convenience for both staff and visitors. Located in a well-connected area, the unit provides quick access to key transport routes, making logistics and distribution more efficient. This secure and functional