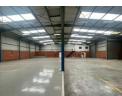

## 1 176m2 Industrial Warehouse Available To Let in Randjespark, Midrand

This 1,176m² industrial warehouse in Randjespark, Midrand, offers a well-balanced combination of warehouse and office space, making it ideal for a variety of business operations. The warehouse boasts good height, allowing for efficient racking and storage, while two roller shutter doors provide seamless access for loading and offloading. With excellent natural and artificial lighting, the space ensures a bright and functional working environment.

## **Features**

Zoning Industrial

Interior Exterior Sizes Floor Loading Cap. 1 Tn/m<sup>2</sup> Yes Floor Size 1,176m<sup>2</sup> Security Air Conditioning Open Parking Bays Land Size 8,000m<sup>2</sup> Yes Power 3 Phase Yes Power Amps 63