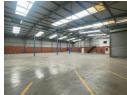

## 1 176m2 Industrial Warehouse Available To Let in Randjespark, Midrand

This 1,176m² industrial warehouse in Randjespark, Midrand, offers a well-balanced combination of warehouse and office space, making it ideal for a variety of business operations. The warehouse boasts good height, allowing for efficient racking and storage, while two roller shutter doors provide seamless access for loading and offloading. With excellent natural and artificial lighting, the space ensures a bright and functional working environment.

## **Features**

Zoning Industrial

Interior Exterior Sizes Floor Loading Cap. 1 Tn/m<sup>2</sup> Yes Floor Size 1,176m<sup>2</sup> Security Air Conditioning Open Parking Bays Land Size 8,000m<sup>2</sup> Yes Power 3 Phase Yes Power Amps 63