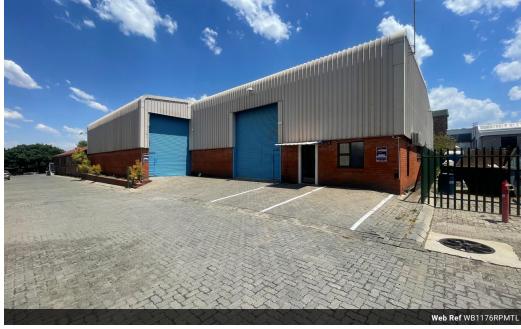

## 1 176m2 Industrial Warehouse Available To Let in Randjespark, Midrand

This 1,176m² industrial warehouse in Randjespark, Midrand, offers a well-balanced combination of warehouse and office space, making it ideal for a variety of business operations. The warehouse boasts good height, allowing for efficient racking and storage, while two roller shutter doors provide seamless access for loading and offloading. With excellent natural and artificial lighting, the space ensures a bright and functional working environment.

The property also features ample parking bays, ensuring convenience for staff and visitors. Situated in a prime industrial hub, the warehouse benefits from easy access to major highways and transport networks, enhancing operational efficiency. Whether for

## **Features**

Zoning Industrial

Interior Exterior Sizes Floor Loading Cap. 1 Tn/m<sup>2</sup> Yes Floor Size 1,176m<sup>2</sup> Security Air Conditioning Open Parking Bays Land Size 8,000m<sup>2</sup> Yes Power 3 Phase Yes Power Amps 63