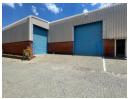

## 1 176m2 Industrial Warehouse Available To Let in Randjespark, Midrand

This 1,176m² industrial warehouse in Randjespark, Midrand, offers a well-balanced combination of warehouse and office space, making it ideal for a variety of business operations. The warehouse boasts good height, allowing for efficient racking and storage, while two roller shutter doors provide seamless access for loading and offloading. With excellent natural and artificial lighting, the space ensures a bright and functional working environment.

## **Features**

Zoning Industrial

Interior Exterior Sizes Floor Loading Cap. 1 Tn/m<sup>2</sup> Yes Floor Size 1,176m<sup>2</sup> Security Air Conditioning Open Parking Bays Land Size 8,000m<sup>2</sup> Yes Power 3 Phase Yes Power Amps 63