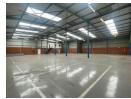

## 1 176m2 Industrial Warehouse Available To Let in Randjespark, Midrand

This 1,176m² industrial warehouse in Randjespark, Midrand, offers a well-balanced combination of warehouse and office space, making it ideal for a variety of business operations. The warehouse boasts good height, allowing for efficient racking and storage, while two roller shutter doors provide seamless access for loading and offloading. With excellent natural and artificial lighting, the space ensures a bright and functional working environment.

The property also features ample parking bays, ensuring convenience for staff and visitors. Situated in a prime industrial hub, the warehouse benefits from easy access to major highways and transport networks, enhancing operational efficiency. Whether for

## **Features**

Zoning Industrial

Interior Exterior Sizes Floor Loading Cap. 1 Tn/m<sup>2</sup> Yes Floor Size 1,176m<sup>2</sup> Security Air Conditioning Open Parking Bays Land Size 8,000m<sup>2</sup> Yes Power 3 Phase Yes Power Amps 63