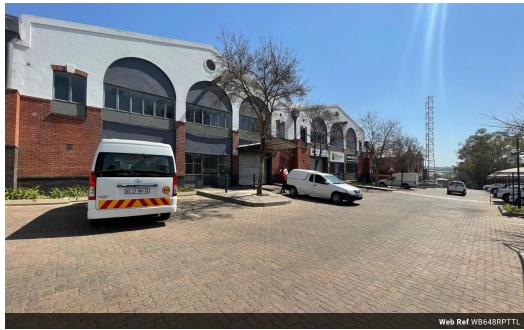

## 648m2 Industrial Unit Available To Let in Randjespark, Midrand

This 648m² industrial unit in Randjespark, Midrand, is an excellent space for businesses requiring a combination of warehouse and office facilities. The warehouse section offers good height, making it ideal for storage and operational efficiency. A large roller shutter door provides easy access for loading and offloading, ensuring smooth logistics. The office space is well-designed to accommodate administrative functions, offering a professional environment within the industrial setting.

The property is located within a secure park with controlled access, ensuring a safe working environment for tenants. Ample parking bays are available for staff and visitors, adding to the unit's convenience. Positioned in a prime industrial area with