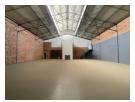

## 648m2 Industrial Unit Available To Let in Randjespark, Midrand

This 648m² industrial unit in Randjespark, Midrand, is an excellent space for businesses requiring a combination of warehouse and office facilities. The warehouse section offers good height, making it ideal for storage and operational efficiency. A large roller shutter door provides easy access for loading and offloading, ensuring smooth logistics. The office space is well-designed to accommodate administrative functions, offering a professional environment within the industrial setting.

## **Features**

Zoning Industrial

 Interior
 Exterior
 Sizes

 Floor Loading Cap.
 1 Tn/m²
 Security
 Yes
 Floor Size
 648m²

 Power 3 Phase
 Yes
 Land Size
 7,000m²

 Power Amps
 80

Extras

24 Hour Response Guard Guard House Boomed Area