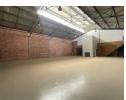

## 648m2 Industrial Unit Available To Let in Randjespark, Midrand

This 648m² industrial unit in Randjespark, Midrand, is an excellent space for businesses requiring a combination of warehouse and office facilities. The warehouse section offers good height, making it ideal for storage and operational efficiency. A large roller shutter door provides easy access for loading and offloading, ensuring smooth logistics. The office space is well-designed to accommodate administrative functions, offering a professional environment within the industrial setting.

## **Features**

Zoning Industrial

 Interior
 Exterior
 Sizes

 Floor Loading Cap.
 1 Tn/m²
 Security
 Yes
 Floor Size
 648m²

 Power 3 Phase
 Yes
 Land Size
 7,000m²

 Power Amps
 80

Extras

24 Hour Response Guard Guard House Boomed Area