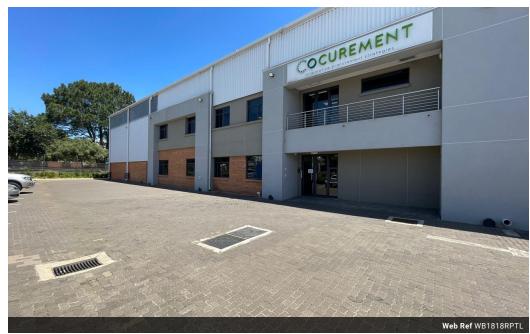

## 1 818m2 Industrial Warehouse Available To Let in Randjespark, Midrand

This 1,818m² industrial warehouse in Randjespark, Midrand, is a well-equipped facility designed for efficient industrial operations. The warehouse offers excellent height, with 8 meters to the underside of the eaves, making it ideal for storage, distribution, or manufacturing. It features a full sprinkler system with backup water supply, ensuring compliance with fire safety regulations and uninterrupted operations. The property is fitted with three-phase power, providing ample electricity capacity for various industrial applications. Access is seamless with two dock levellers and an on-grade roller door, facilitating smooth loading and offloading of goods.