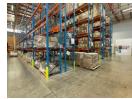

## 1 818m2 Industrial Warehouse Available To Let in Randjespark, Midrand

This 1,818m² industrial warehouse in Randjespark, Midrand, is a well-equipped facility designed for efficient industrial operations. The warehouse offers excellent height, with 8 meters to the underside of the eaves, making it ideal for storage, distribution, or manufacturing. It features a full sprinkler system with backup water supply, ensuring compliance with fire safety regulations and uninterrupted operations. The property is fitted with three-phase power, providing ample electricity capacity for various industrial applications. Access is seamless with two dock levellers and an on-grade roller door, facilitating smooth loading and offloading of goods.