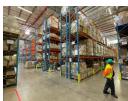

## 1 818m2 Industrial Warehouse Available To Let in Randjespark, Midrand

This 1,818m² industrial warehouse in Randjespark, Midrand, is a well-equipped facility designed for efficient industrial operations. The warehouse offers excellent height, with 8 meters to the underside of the eaves, making it ideal for storage, distribution, or manufacturing. It features a full sprinkler system with backup water supply, ensuring compliance with fire safety regulations and uninterrupted operations. The property is fitted with three-phase power, providing ample electricity capacity for various industrial applications. Access is seamless with two dock levellers and an on-grade roller door, facilitating smooth loading and offloading of goods.