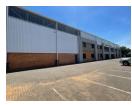

## 1 818m2 Industrial Warehouse Available To Let in Randjespark, Midrand

This 1,818m² industrial warehouse in Randjespark, Midrand, is a well-equipped facility designed for efficient industrial operations. The warehouse offers excellent height, with 8 meters to the underside of the eaves, making it ideal for storage, distribution, or manufacturing. It features a full sprinkler system with backup water supply, ensuring compliance with fire safety regulations and uninterrupted operations. The property is fitted with three-phase power, providing ample electricity capacity for various industrial applications. Access is seamless with two dock levellers and an on-grade roller door, facilitating smooth loading and offloading of goods.