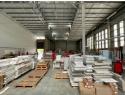

## 1 396m2 Industrial Warehouse Available To Let Randjespark, Midrand

This 1,396m² industrial unit in Randjespark, Midrand, offers a versatile and well-equipped space suitable for a variety of business operations. The property features both warehouse and office space, providing a balanced environment for administrative and industrial activities. With 8 meters to the underside of the eaves, the warehouse offers excellent vertical clearance, making it ideal for storage, manufacturing, or distribution. The unit is equipped with three-phase power, ensuring it can support heavy-duty machinery and other power-intensive operations. Two on-grade roller shutter doors allow for smooth and efficient loading and offloading.