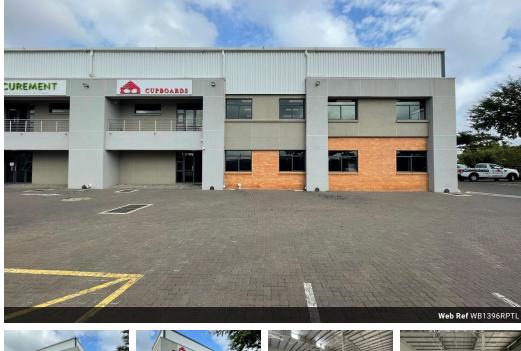

## 1 396m2 Industrial Warehouse Available To Let Randjespark, Midrand

This 1,396m² industrial unit in Randjespark, Midrand, offers a versatile and well-equipped space suitable for a variety of business operations. The property features both warehouse and office space, providing a balanced environment for administrative and industrial activities. With 8 meters to the underside of the eaves, the warehouse offers excellent vertical clearance, making it ideal for storage, manufacturing, or distribution. The unit is equipped with three-phase power, ensuring it can support heavy-duty machinery and other power-intensive operations. Two on-grade roller shutter doors allow for smooth and efficient loading and offloading.

In addition to its functional design, the property includes a backup water supply, enhancing business continuity and operational