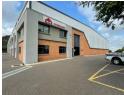

## 1 396m2 Industrial Warehouse Available To Let Randjespark, Midrand

This 1,396m² industrial unit in Randjespark, Midrand, offers a versatile and well-equipped space suitable for a variety of business operations. The property features both warehouse and office space, providing a balanced environment for administrative and industrial activities. With 8 meters to the underside of the eaves, the warehouse offers excellent vertical clearance, making it ideal for storage, manufacturing, or distribution. The unit is equipped with three-phase power, ensuring it can support heavy-duty machinery and other power-intensive operations. Two on-grade roller shutter doors allow for smooth and efficient loading and offloading.

In addition to its functional design, the property includes a backup water supply, enhancing business continuity and operational