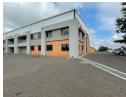

## 1 396m2 Industrial Warehouse Available To Let Randjespark, Midrand

This 1,396m² industrial unit in Randjespark, Midrand, offers a versatile and well-equipped space suitable for a variety of business operations. The property features both warehouse and office space, providing a balanced environment for administrative and industrial activities. With 8 meters to the underside of the eaves, the warehouse offers excellent vertical clearance, making it ideal for storage, manufacturing, or distribution. The unit is equipped with three-phase power, ensuring it can support heavy-duty machinery and other power-intensive operations. Two on-grade roller shutter doors allow for smooth and efficient loading and offloading.

In addition to its functional design, the property includes a backup water supply, enhancing business continuity and operational