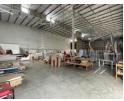

## 1 396m2 Industrial Warehouse Available To Let Randjespark, Midrand

This 1,396m² industrial unit in Randjespark, Midrand, offers a versatile and well-equipped space suitable for a variety of business operations. The property features both warehouse and office space, providing a balanced environment for administrative and industrial activities. With 8 meters to the underside of the eaves, the warehouse offers excellent vertical clearance, making it ideal for storage, manufacturing, or distribution. The unit is equipped with three-phase power, ensuring it can support heavy-duty machinery and other power-intensive operations. Two on-grade roller shutter doors allow for smooth and efficient loading and offloading.

In addition to its functional design, the property includes a backup water supply, enhancing business continuity and operational