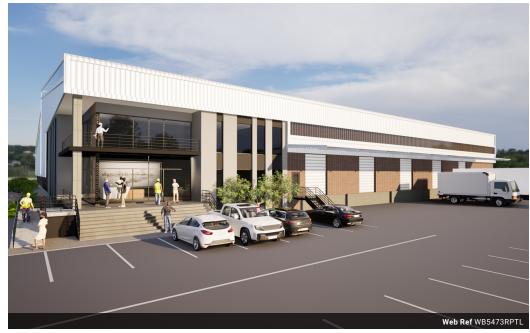

## 5 473m2 Industrial Warehouse Development in Randjespark, Midrand

This 5,473m² industrial warehouse in Midrand is a prime development set for completion and availability by June 2025. Designed to accommodate a wide range of industrial operations, the facility will feature multiple roller shutter doors for efficient loading and offloading. With a generous yard space, the property will allow for easy truck maneuverability, making it ideal for logistics, distribution, and manufacturing businesses. The warehouse will offer an impressive height of 9 to 10 meters to the lowest eaves, ensuring ample vertical storage capacity and operational flexibility.

 $Equipped \ with 315\ kVA \ of \ three-phase \ power, the \ facility \ will \ be \ able \ to \ support \ energy-intensive \ operations. \ A \ full \ sprinkler \ system$ 