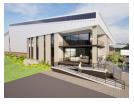

## 5 473m2 Industrial Warehouse Development in Randjespark, Midrand

This 5,473m² industrial warehouse in Midrand is a prime development set for completion and availability by June 2025. Designed to accommodate a wide range of industrial operations, the facility will feature multiple roller shutter doors for efficient loading and offloading. With a generous yard space, the property will allow for easy truck maneuverability, making it ideal for logistics, distribution, and manufacturing businesses. The warehouse will offer an impressive height of 9 to 10 meters to the lowest eaves, ensuring ample vertical storage capacity and operational flexibility.