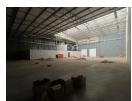

### 1 192sqm warehouse available

1 Tn/m<sup>2</sup>

Yes

Yes

100

Discover a prime 1,192 sqm warehouse located in a secure business park, offering excellent visibility with exposure to both highway and main road. This strategically positioned property features a well-designed layout, with a generous 90/10 split of warehouse to office space, encompassing 953 sqm of versatile warehouse area and 120 sqm of functional office space.

The warehouse is equipped with two large roller doors, facilitating seamless delivery and dispatch operations, making it ideal for logistics and distribution needs. The property also includes designated parking for two super links, ensuring easy access for larger vehicles. Safety and security are paramount in this business park, providing peace of mind for your operations. With its ample