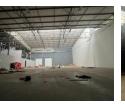

### 1 192sqm warehouse available

1 Tn/m<sup>2</sup>

Yes

Yes

100

Discover a prime 1,192 sqm warehouse located in a secure business park, offering excellent visibility with exposure to both highway and main road. This strategically positioned property features a well-designed layout, with a generous 90/10 split of warehouse to office space, encompassing 953 sqm of versatile warehouse area and 120 sqm of functional office space.

The warehouse is equipped with two large roller doors, facilitating seamless delivery and dispatch operations, making it ideal for logistics and distribution needs. The property also includes designated parking for two super links, ensuring easy access for larger vehicles. Safety and security are paramount in this business park, providing peace of mind for your operations. With its ample