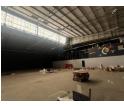

### 1 192sqm warehouse available

1 Tn/m<sup>2</sup>

Yes

Yes

100

Discover a prime 1,192 sqm warehouse located in a secure business park, offering excellent visibility with exposure to both highway and main road. This strategically positioned property features a well-designed layout, with a generous 90/10 split of warehouse to office space, encompassing 953 sqm of versatile warehouse area and 120 sqm of functional office space.

The warehouse is equipped with two large roller doors, facilitating seamless delivery and dispatch operations, making it ideal for logistics and distribution needs. The property also includes designated parking for two super links, ensuring easy access for larger vehicles. Safety and security are paramount in this business park, providing peace of mind for your operations. With its ample