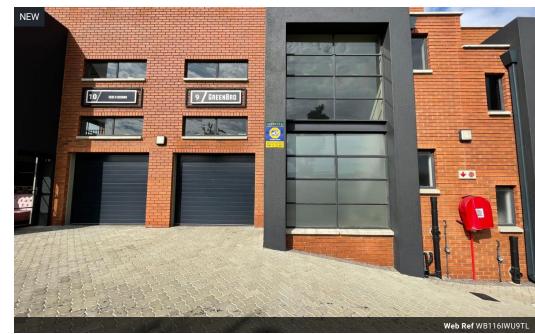

## 116m2 Unit Available for Rent in Halfway House, Midrand

This 116m² unit is ideally located in the well-established industrial node of Halfway House, Midrand, offering a practical layout that includes a functional warehouse space and a versatile mezzanine floor. A small roller shutter door provides convenient access for loading and deliveries, while the unit is also equipped with one bathroom and includes two designated parking bays. The setup is ideal for light industrial operations, storage, or small-scale distribution.