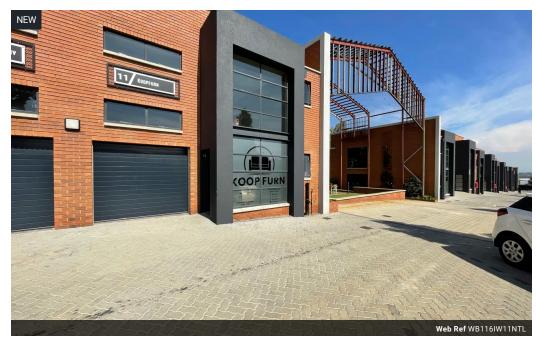

## 116m2 Unit Available To Let in Halfway House, Midrand

This 116m² unit is ideally situated in the sought-after industrial node of Halfway House, Midrand, offering a practical layout that caters to a variety of light industrial or storage needs. The space features a functional warehouse component complemented by a mezzanine floor, providing additional room for storage or office conversion. A small roller shutter door allows for easy access and loading, while one well-maintained bathroom serves the unit. Two designated parking bays are included, ensuring convenience for east for vietters.

Located within a secure and professionally managed business park, the property benefits from 24-hour security and controlled access, promoting a safe working environment. The park also features backup water infrastructure, adding to the reliability of