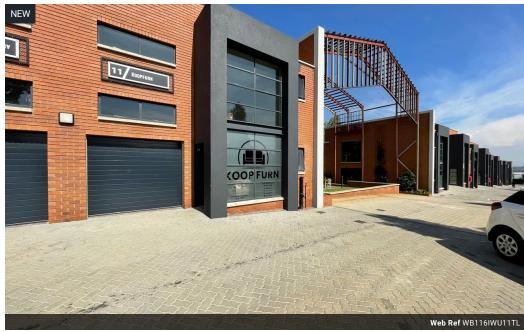

## 116m2 Unit Available To Let in Halfway House, Midrand

This 116m² unit in Halfway House, Midrand, offers a compact yet functional layout ideal for small businesses or satellite operations. The unit includes a well-proportioned warehouse area suitable for light industrial use, storage, or distribution, along with a neat office component that provides a comfortable space for administrative tasks. Additional features include private ablutions and a small kitchen, making the space practical and self-contained for day-to-day business needs.

Located within a secure industrial park, the property benefits from 24-hour security and controlled access, offering peace of mind for tenants and staff. Two designated parking bays are included with the unit, providing convenient on-site parking for employees