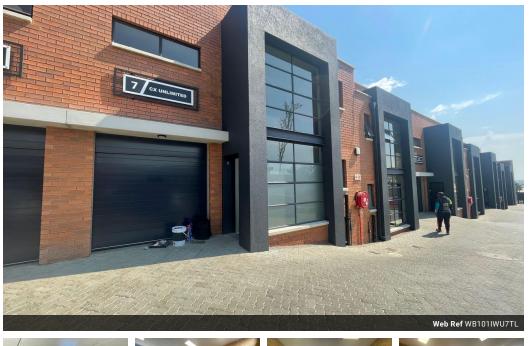

## 101m2 Unit Available To Let in Halfway House, Midrand

This 101m<sup>2</sup> unit in Halfway House, Midrand, is a versatile space ideal for small-scale operations, startups, or businesses looking for a conveniently located base. The unit offers a well-balanced layout with a combination of warehouse and office space, making it suitable for storage, light industrial use, or a distribution point. It features easy access through a roller door, allowing for efficient movement of goods and equipment, while the compact size ensures manageable operational costs.

Situated in a secure business park, the unit benefits from controlled access and a well-maintained environment, providing peace of mind for tenants. Its location in Halfway House offers excellent connectivity to the N1 highway and key routes linking

## Features

Zoning Industrial

Interior Floor Loading Cap. **Exterior** Security Open Parking Bays

Yes vs 2 **Sizes** Floor Size Land Size

101m² 5,000m²

Power Amps Extras

24 Hour Access Guard Guard House Boomed Area