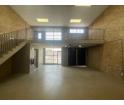

## 101m2 Unit Available To Let in Halfway House, Midrand

This 101m<sup>2</sup> unit in Halfway House, Midrand, is a versatile space ideal for small-scale operations, startups, or businesses looking for a conveniently located base. The unit offers a well-balanced layout with a combination of warehouse and office space, making it suitable for storage, light industrial use, or a distribution point. It features easy access through a roller door, allowing for efficient movement of goods and equipment, while the compact size ensures manageable operational costs.

## Features

Zoning Industrial

Interior Floor Loading Cap. **Exterior** Security Open Parking Bays

Yes vs 2 **Sizes** Floor Size Land Size

101m² 5,000m²

Power Amps Extras

24 Hour Access Guard Guard House Boomed Area