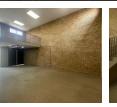

## 101m2 Unit Available To Let in Halfway House, Midrand

This 101m<sup>2</sup> unit in Halfway House, Midrand, is a versatile space ideal for small-scale operations, startups, or businesses looking for a conveniently located base. The unit offers a well-balanced layout with a combination of warehouse and office space, making it suitable for storage, light industrial use, or a distribution point. It features easy access through a roller door, allowing for efficient movement of goods and equipment, while the compact size ensures manageable operational costs.

## Features

Zoning Industrial

Interior Floor Loading Cap. **Exterior** Security Open Parking Bays

Yes vs 2 **Sizes** Floor Size Land Size

101m² 5,000m²

Power Amps Extras

24 Hour Access Guard Guard House Boomed Area