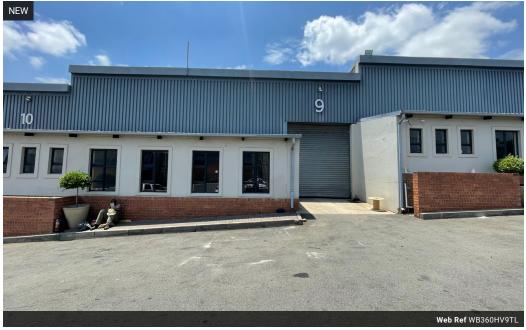

## 360m2 Industrial Unit Available To Let in Halfway House, Midrand

This industrial unit, available to let in Halfway House, Midrand, offers a spacious 360 square meters of versatile floor space. The unit is well-suited for a variety of businesses, combining office and warehouse space to accommodate both administrative and operational needs. The office area is designed to provide a comfortable working environment, while the warehouse space offers ample room for storage or manufacturing activities. The unit benefits from a high ceiling, ensuring excellent vertical storage capacity or flexibility for machinery and equipment. Additionally, the three-phase power supply supports heavier industrial operations, providing the necessary infrastructure for demanding operations.