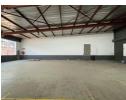

## 360m2 Industrial Unit Available To Let in Halfway House, Midrand

This industrial unit, available to let in Halfway House, Midrand, offers a spacious 360 square meters of versatile floor space. The unit is well-suited for a variety of businesses, combining office and warehouse space to accommodate both administrative and operational needs. The office area is designed to provide a comfortable working environment, while the warehouse space offers ample room for storage or manufacturing activities. The unit benefits from a high ceiling, ensuring excellent vertical storage capacity or flexibility for machinery and equipment. Additionally, the three-phase power supply supports heavier industrial operations, providing the necessary infrastructure for demanding operations.

#### Interior

Floor Loading Cap.1 Tn/m²Power 3 PhaseYesPower Amps100

**Exterior** Security Open Parking Bays **Sizes** Floor Size Land Size

360m² 5,000m²

Extras

Guard Guard House Office Warehouse