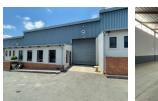

## 360m2 Industrial Unit Available To Let in Halfway House, Midrand

This industrial unit, available to let in Halfway House, Midrand, offers a spacious 360 square meters of versatile floor space. The unit is well-suited for a variety of businesses, combining office and warehouse space to accommodate both administrative and operational needs. The office area is designed to provide a comfortable working environment, while the warehouse space offers ample room for storage or manufacturing activities. The unit benefits from a high ceiling, ensuring excellent vertical storage capacity or flexibility for machinery and equipment. Additionally, the three-phase power supply supports heavier industrial operations, providing the necessary infrastructure for demanding operations.