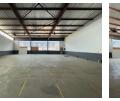

## 360m2 Industrial Unit Available To Let in Halfway House, Midrand

This industrial unit, available to let in Halfway House, Midrand, offers a spacious 360 square meters of versatile floor space. The unit is well-suited for a variety of businesses, combining office and warehouse space to accommodate both administrative and operational needs. The office area is designed to provide a comfortable working environment, while the warehouse space offers ample room for storage or manufacturing activities. The unit benefits from a high ceiling, ensuring excellent vertical storage capacity or flexibility for machinery and equipment. Additionally, the three-phase power supply supports heavier industrial operations, providing the necessary infrastructure for demanding operations.

#### Interior

Floor Loading Cap.1 Tn/m²Power 3 PhaseYesPower Amps100

**Exterior** Security Open Parking Bays **Sizes** Floor Size Land Size

360m² 5,000m²

Extras

Guard Guard House Office Warehouse