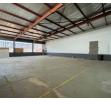

## 360m2 Industrial Unit Available To Let in Halfway House, Midrand

This industrial unit, available to let in Halfway House, Midrand, offers a spacious 360 square meters of versatile floor space. The unit is well-suited for a variety of businesses, combining office and warehouse space to accommodate both administrative and operational needs. The office area is designed to provide a comfortable working environment, while the warehouse space offers ample room for storage or manufacturing activities. The unit benefits from a high ceiling, ensuring excellent vertical storage capacity or flexibility for machinery and equipment. Additionally, the three-phase power supply supports heavier industrial operations, providing the necessary infrastructure for demanding operations.

#### Interior

Floor Loading Cap.1 Tn/m²Power 3 PhaseYesPower Amps100

**Exterior** Security Open Parking Bays **Sizes** Floor Size Land Size

360m² 5,000m²

Extras

Guard Guard House Office Warehouse