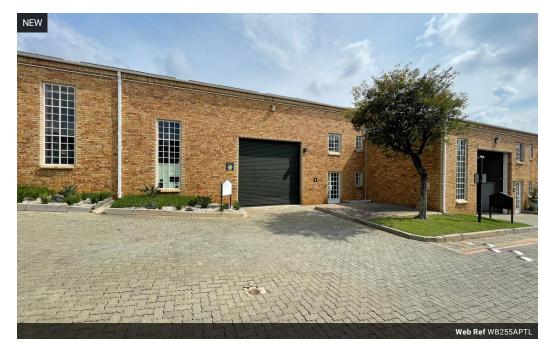

## 255m2 Industrial Unit Available To Let in Halfway House, Midrand

This 255-square-meter industrial property in Halfway House, Midrand, is perfect for businesses needing both office and warehouse space. It features three-phase power, making it suitable for energy-intensive operations, and the warehouse offers good height for flexible storage solutions. The layout provides an efficient mix of office and operational space, ideal for administrative and warehouse activities.

Additionally, the property includes five designated parking bays, ensuring ease of access for staff and deliveries. Its central location in Midrand provides excellent connectivity to major highways, making it an attractive option for businesses looking for a