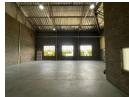

## 255m2 Industrial Unit Available To Let in Halfway House, Midrand

This 255-square-meter industrial property in Halfway House, Midrand, is perfect for businesses needing both office and warehouse space. It features three-phase power, making it suitable for energy-intensive operations, and the warehouse offers good height for flexible storage solutions. The layout provides an efficient mix of office and operational space, ideal for administrative and warehouse activities.

Additionally, the property includes five designated parking bays, ensuring ease of access for staff and deliveries. Its central location in Midrand provides excellent connectivity to major highways, making it an attractive option for businesses looking for a