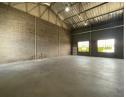

## 255m2 Industrial Unit Available To Let in Halfway House, Midrand

This 255-square-meter industrial property in Halfway House, Midrand, is perfect for businesses needing both office and warehouse space. It features three-phase power, making it suitable for energy-intensive operations, and the warehouse offers good height for flexible storage solutions. The layout provides an efficient mix of office and operational space, ideal for administrative and warehouse activities.

Additionally, the property includes five designated parking bays, ensuring ease of access for staff and deliveries. Its central location in Midrand provides excellent connectivity to major highways, making it an attractive option for businesses looking for a