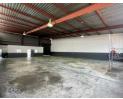

### 360m2 Industrial Unit Available To Let in Halfway House, Midrand

This 360m<sup>2</sup> industrial unit in Halfway House, Midrand, is an excellent option for businesses seeking a well-equipped space with both office and warehouse functionality. The warehouse area offers ample storage and operational space, supported by three-phase power, making it suitable for various industrial and manufacturing activities. The office component provides a professional workspace for administrative tasks, ensuring seamless business operations.

#### Interior

Floor Loading Cap. 1 Tn/m<sup>2</sup> Power 3 Phase Yes Power Amps 80 **Exterior** Security Open Parking Bays Sizes Floor Size Land Size

360m² 5,000m²

Extras

Guard House Guard Warehouse Office