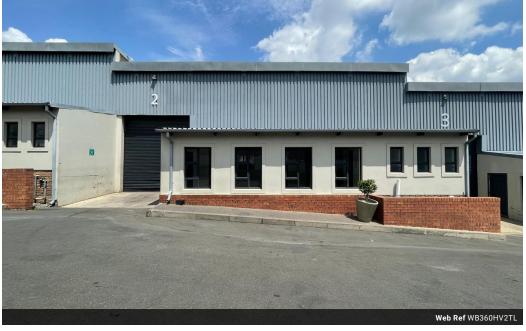

### 360m2 Industrial Unit Available To Let in Halfway House, Midrand

This 360m<sup>2</sup> industrial unit in Halfway House, Midrand, is an excellent option for businesses seeking a well-equipped space with both office and warehouse functionality. The warehouse area offers ample storage and operational space, supported by three-phase power, making it suitable for various industrial and manufacturing activities. The office component provides a professional workspace for administrative tasks, ensuring seamless business operations.

The unit is situated within a secure industrial park that offers 24-hour security, giving tenants peace of mind. Ample parking bays are available for staff and visitors, adding to the property's accessibility and convenience. Its prime location in Halfway House