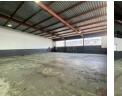

### 360m2 Industrial Unit Available To Let in Halfway House, Midrand

This 360m<sup>2</sup> industrial unit in Halfway House, Midrand, is an excellent option for businesses seeking a well-equipped space with both office and warehouse functionality. The warehouse area offers ample storage and operational space, supported by three-phase power, making it suitable for various industrial and manufacturing activities. The office component provides a professional workspace for administrative tasks, ensuring seamless business operations.

#### Interior

Floor Loading Cap. 1 Tn/m<sup>2</sup> Power 3 Phase Yes Power Amps 80 **Exterior** Security Open Parking Bays Sizes Floor Size Land Size

360m² 5,000m²

Extras

Guard House Guard Warehouse Office