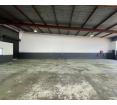

### 360m2 Industrial Unit Available To Let in Halfway House, Midrand

This 360m<sup>2</sup> industrial unit in Halfway House, Midrand, is an excellent option for businesses seeking a well-equipped space with both office and warehouse functionality. The warehouse area offers ample storage and operational space, supported by three-phase power, making it suitable for various industrial and manufacturing activities. The office component provides a professional workspace for administrative tasks, ensuring seamless business operations.

#### Interior

Floor Loading Cap. 1 Tn/m<sup>2</sup> Power 3 Phase Yes Power Amps 80 **Exterior** Security Open Parking Bays Sizes Floor Size Land Size

360m² 5,000m²

Extras

Guard House Guard Warehouse Office