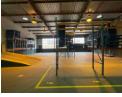

## 360m2 Industrial Unit Available To Let in Halfway House, Midrand

This 360m<sup>2</sup> industrial unit in Halfway House, Midrand, offers a versatile space ideal for a range of business operations. The warehouse area is well-sized, providing ample room for storage, distribution, or light manufacturing. It features a roller door for easy access, ensuring smooth loading and unloading of goods. The unit is equipped with three-phase power, making it suitable for businesses that require reliable electricity for machinery and equipment.

In addition to the warehouse space, the unit includes dedicated office space, allowing for seamless management and administrative functions. The layout is designed for efficiency, catering to businesses looking for a practical workspace in a prime

## Interior

Floor Loading Cap. Power 3 Phase Power Amps **Exterior** Security Open Parking Bays Sizes Floor Size Land Size

360m² 5,000m²

Extras

Guard Guard House Warehouse Office Toilet

1 Tn/m<sup>2</sup>

Yes