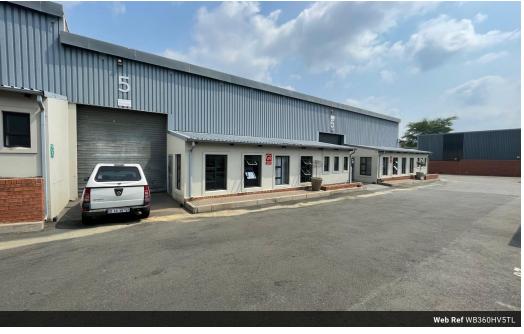

## 360m2 Industrial Unit Available To Let in Halfway House, Midrand

This 360m<sup>2</sup> industrial unit in Halfway House, Midrand, offers a versatile space ideal for a range of business operations. The warehouse area is well-sized, providing ample room for storage, distribution, or light manufacturing. It features a roller door for easy access, ensuring smooth loading and unloading of goods. The unit is equipped with three-phase power, making it suitable for businesses that require reliable electricity for machinery and equipment.

In addition to the warehouse space, the unit includes dedicated office space, allowing for seamless management and administrative functions. The layout is designed for efficiency, catering to businesses looking for a practical workspace in a prime

## Interior

Floor Loading Cap. Power 3 Phase Power Amps **Exterior** Security Open Parking Bays Sizes Floor Size Land Size

360m² 5,000m²

Extras

Guard Guard House Warehouse Office Toilet

1 Tn/m<sup>2</sup>

Yes