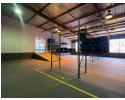

## 360m2 Industrial Unit Available To Let in Halfway House, Midrand

This 360m<sup>2</sup> industrial unit in Halfway House, Midrand, offers a versatile space ideal for a range of business operations. The warehouse area is well-sized, providing ample room for storage, distribution, or light manufacturing. It features a roller door for easy access, ensuring smooth loading and unloading of goods. The unit is equipped with three-phase power, making it suitable for businesses that require reliable electricity for machinery and equipment.

In addition to the warehouse space, the unit includes dedicated office space, allowing for seamless management and administrative functions. The layout is designed for efficiency, catering to businesses looking for a practical workspace in a prime

## Interior

Floor Loading Cap. Power 3 Phase Power Amps **Exterior** Security Open Parking Bays Sizes Floor Size Land Size

360m² 5,000m²

Extras

Guard Guard House Warehouse Office Toilet

1 Tn/m<sup>2</sup>

Yes