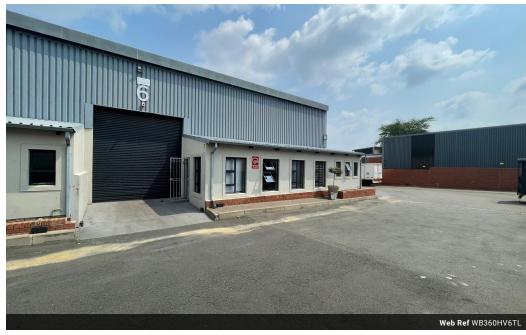

## 360m2 Industrial Unit Available To Let in Halfway House, Midrand

This 360m² industrial unit available to let in Halfway House, Midrand, is a well-equipped space designed for a variety of business operations. The warehouse area offers ample room for storage, manufacturing, or distribution, supported by a reliable three-phase power supply to accommodate industrial machinery. A large roller shutter door ensures easy access for loading and unloading, making operations seamless and efficient.

The unit also includes a dedicated office space, providing a comfortable and professional environment for administrative tasks. Additionally, it features ablution facilities and a kitchen, ensuring convenience for staff. Situated in a prime industrial hub, the property benefits from excellent connectivity to major highways, allowing for smooth logistics and easy access to surrounding