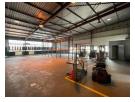

## 360m2 Industrial Unit Available To Let in Halfway House, Midrand

This 360m² industrial unit available to let in Halfway House, Midrand, is a well-equipped space designed for a variety of business operations. The warehouse area offers ample room for storage, manufacturing, or distribution, supported by a reliable three-phase power supply to accommodate industrial machinery. A large roller shutter door ensures easy access for loading and unloading, making operations seamless and efficient.

The unit also includes a dedicated office space, providing a comfortable and professional environment for administrative tasks. Additionally, it features ablution facilities and a kitchen, ensuring convenience for staff. Situated in a prime industrial hub, the property benefits from excellent connectivity to major highways, allowing for smooth logistics and easy access to surrounding