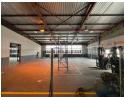

## 360m2 Industrial Unit Available To Let in Halfway House, Midrand

This 360m² industrial unit available to let in Halfway House, Midrand, is a well-equipped space designed for a variety of business operations. The warehouse area offers ample room for storage, manufacturing, or distribution, supported by a reliable three-phase power supply to accommodate industrial machinery. A large roller shutter door ensures easy access for loading and unloading, making operations seamless and efficient.