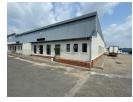

## 360m2 Industrial Unit Available To Let in Halfway House, Midrand

This 360m² industrial unit available to let in Halfway House, Midrand, is a well-equipped space designed for a variety of business operations. The warehouse area offers ample room for storage, manufacturing, or distribution, supported by a reliable three-phase power supply to accommodate industrial machinery. A large roller shutter door ensures easy access for loading and unloading, making operations seamless and efficient.

The unit also includes a dedicated office space, providing a comfortable and professional environment for administrative tasks. Additionally, it features ablution facilities and a kitchen, ensuring convenience for staff. Situated in a prime industrial hub, the property benefits from excellent connectivity to major highways, allowing for smooth logistics and easy access to surrounding