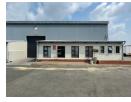

## 360m2 Industrial Unit Available To Let in Halfway House, Midrand

This 360m² industrial unit available to let in Halfway House, Midrand, is a well-equipped space designed for a variety of business operations. The warehouse area offers ample room for storage, manufacturing, or distribution, supported by a reliable three-phase power supply to accommodate industrial machinery. A large roller shutter door ensures easy access for loading and unloading, making operations seamless and efficient.

The unit also includes a dedicated office space, providing a comfortable and professional environment for administrative tasks. Additionally, it features ablution facilities and a kitchen, ensuring convenience for staff. Situated in a prime industrial hub, the property benefits from excellent connectivity to major highways, allowing for smooth logistics and easy access to surrounding