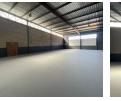

### 236m2 Industrial Unit Available To Let in Halfway House, Midrand

This 236m<sup>2</sup> industrial unit in Halfway House, Midrand, is a well-designed space catering to businesses requiring both office and warehouse functionality. The warehouse area provides ample space for storage, distribution, or light manufacturing, supported by a reliable three-phase power supply to accommodate industrial equipment. The unit also features a roller shutter door for easy access, allowing for efficient loading and unloading operations.