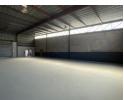

### 236m2 Industrial Unit Available To Let in Halfway House, Midrand

This 236m<sup>2</sup> industrial unit in Halfway House, Midrand, is a well-designed space catering to businesses requiring both office and warehouse functionality. The warehouse area provides ample space for storage, distribution, or light manufacturing, supported by a reliable three-phase power supply to accommodate industrial equipment. The unit also features a roller shutter door for easy access, allowing for efficient loading and unloading operations.