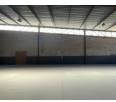

### 236m2 Industrial Unit Available To Let in Halfway House, Midrand

This 236m<sup>2</sup> industrial unit in Halfway House, Midrand, is a well-designed space catering to businesses requiring both office and warehouse functionality. The warehouse area provides ample space for storage, distribution, or light manufacturing, supported by a reliable three-phase power supply to accommodate industrial equipment. The unit also features a roller shutter door for easy access, allowing for efficient loading and unloading operations.