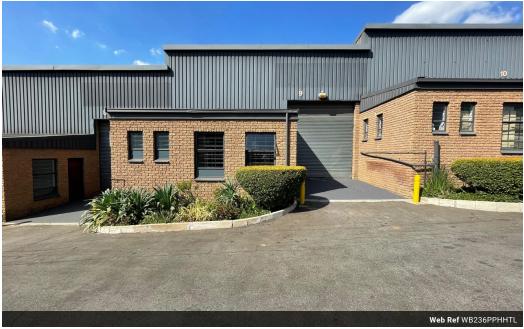

### 236m2 Industrial Unit Available To Let in Halfway House, Midrand

This 236m<sup>2</sup> industrial unit in Halfway House, Midrand, is a well-designed space catering to businesses requiring both office and warehouse functionality. The warehouse area provides ample space for storage, distribution, or light manufacturing, supported by a reliable three-phase power supply to accommodate industrial equipment. The unit also features a roller shutter door for easy access, allowing for efficient loading and unloading operations.

The office component offers a professional workspace for administrative functions, complementing the warehouse area. The unit includes ablution facilities for staff convenience, ensuring a comfortable working environment. Located in a strategic business hub, this industrial space benefits from excellent access to major highways and key transport routes, making it an ideal choice