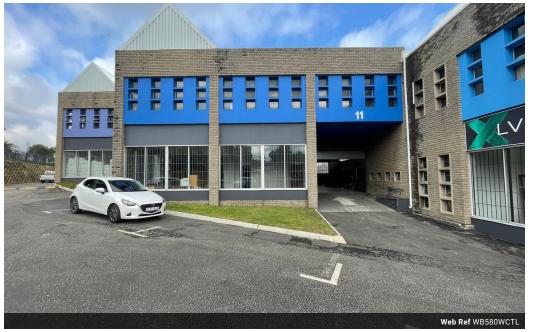

## 580m2 Industrial Unit Avaibale To Let in Halfway House, Midrand

This 580m<sup>2</sup> industrial unit in Halfway House, Midrand, offers a well-balanced combination of office and warehouse space, making it ideal for a variety of industrial and commercial operations. The warehouse area provides ample room for storage and production, with three-phase power available to accommodate heavy machinery and equipment. The office component ensures a functional workspace for administrative and managerial tasks, creating a seamless operational environment for businesses looking for efficiency and convenience.

The unit features a roller door for easy access, streamlining logistics and deliveries. Situated within a secure industrial park, the property benefits from 24-hour security, providing peace of mind for business operations. Its prime location in Halfway House