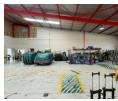

## 580m2 Industrial Unit Avaibale To Let in Halfway House, Midrand

This 580m<sup>2</sup> industrial unit in Halfway House, Midrand, offers a well-balanced combination of office and warehouse space, making it ideal for a variety of industrial and commercial operations. The warehouse area provides ample room for storage and production, with three-phase power available to accommodate heavy machinery and equipment. The office component ensures a functional workspace for administrative and managerial tasks, creating a seamless operational environment for businesses looking for efficiency and convenience.

#### Interior

Floor Loading Cap. Power 3 Phase Power Amps **Exterior** Security Open Parking Bays Sizes Floor Size Land Size

580m² 5,000m²

Extras

Guard Guard House Warehouse Office

1 Tn/m<sup>2</sup>

Yes

100