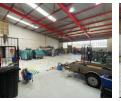

## 580m2 Industrial Unit Avaibale To Let in Halfway House, Midrand

This 580m<sup>2</sup> industrial unit in Halfway House, Midrand, offers a well-balanced combination of office and warehouse space, making it ideal for a variety of industrial and commercial operations. The warehouse area provides ample room for storage and production, with three-phase power available to accommodate heavy machinery and equipment. The office component ensures a functional workspace for administrative and managerial tasks, creating a seamless operational environment for businesses looking for efficiency and convenience.

#### Interior

Floor Loading Cap. Power 3 Phase Power Amps **Exterior** Security Open Parking Bays Sizes Floor Size Land Size

580m² 5,000m²

Extras

Guard Guard House Warehouse Office

1 Tn/m<sup>2</sup>

Yes

100