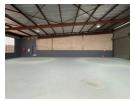

## 362m2 Industrial Warehouse Available To Let in Halfway House, Midrand

This 362m² industrial warehouse in Halfway House, Midrand, is an excellent opportunity for businesses seeking a well-located and functional space. The unit features a spacious warehouse with good height and ample natural lighting, making it ideal for storage, distribution, or light manufacturing. It is equipped with a reliable three-phase power supply, catering to businesses with higher electrical demands. Additionally, the property includes office space, providing a comfortable working environment for

Situated in a secure and accessible industrial area, the warehouse benefits from ample parking bays and easy access to major highways, including the N1 and R101. This prime location ensures seamless connectivity to key business hubs in Johannesburg