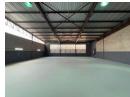

## 362m2 Industrial Warehouse Available To Let in Halfway House, Midrand

This 362m² industrial warehouse in Halfway House, Midrand, is an excellent opportunity for businesses seeking a well-located and functional space. The unit features a spacious warehouse with good height and ample natural lighting, making it ideal for storage, distribution, or light manufacturing. It is equipped with a reliable three-phase power supply, catering to businesses with higher electrical demands. Additionally, the property includes office space, providing a comfortable working environment for

## **Features**

Zoning Industrial

Interior

Floor Loading Cap. 1 Tn/m<sup>2</sup> Power 3 Phase Yes Power Amps 100

Exterior Security

Open Parking Bays

Yes

Sizes