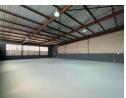

## 362m2 Industrial Warehouse Available To Let in Halfway House, Midrand

This 362m² industrial warehouse in Halfway House, Midrand, is an excellent opportunity for businesses seeking a well-located and functional space. The unit features a spacious warehouse with good height and ample natural lighting, making it ideal for storage, distribution, or light manufacturing. It is equipped with a reliable three-phase power supply, catering to businesses with higher electrical demands. Additionally, the property includes office space, providing a comfortable working environment for

## **Features**

Zoning Industrial

Interior

Floor Loading Cap. 1 Tn/m<sup>2</sup> Power 3 Phase Yes Power Amps 100

Exterior Security

Open Parking Bays

Yes

Sizes