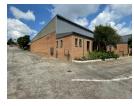

## 362m2 Industrial Warehouse Available To Let in Halfway House, Midrand

This 362m² industrial warehouse in Halfway House, Midrand, is an excellent opportunity for businesses seeking a well-located and functional space. The unit features a spacious warehouse with good height and ample natural lighting, making it ideal for storage, distribution, or light manufacturing. It is equipped with a reliable three-phase power supply, catering to businesses with higher electrical demands. Additionally, the property includes office space, providing a comfortable working environment for

Situated in a secure and accessible industrial area, the warehouse benefits from ample parking bays and easy access to major highways, including the N1 and R101. This prime location ensures seamless connectivity to key business hubs in Johannesburg