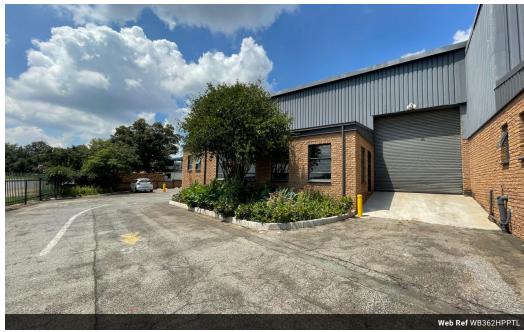

## 362m2 Industrial Warehouse Available To Let in Halfway House, Midrand

This 362m² industrial warehouse in Halfway House, Midrand, is an excellent opportunity for businesses seeking a well-located and functional space. The unit features a spacious warehouse with good height and ample natural lighting, making it ideal for storage, distribution, or light manufacturing. It is equipped with a reliable three-phase power supply, catering to businesses with higher electrical demands. Additionally, the property includes office space, providing a comfortable working environment for

Situated in a secure and accessible industrial area, the warehouse benefits from ample parking bays and easy access to major highways, including the N1 and R101. This prime location ensures seamless connectivity to key business hubs in Johannesburg