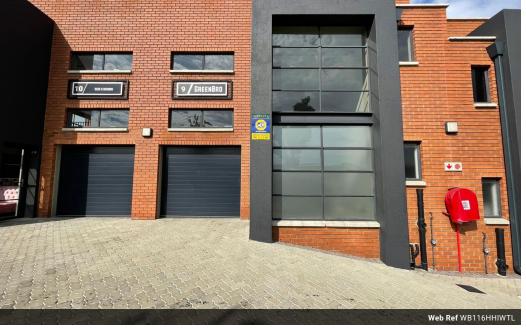

## 116m2 Unit Available To Let in Halfway House, Midrand

This 116m<sup>2</sup> industrial unit in Halfway House, Midrand, offers a well-designed space suitable for a variety of business operations. The warehouse area provides ample storage and workspace, complemented by a mezzanine floor that can be utilized for additional storage or office space. The unit includes an ablution facility and a small kitchen, ensuring convenience for staff and operational efficiency.

Located in a secure business park, the property benefits from 24-hour access, controlled entry, and CCTV surveillance, offering peace of mind for tenants. Its strategic location in Halfway House provides easy connectivity to major transport routes, making it